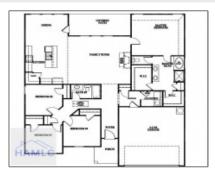

215 Deerfield Drive NE, Ludowici, Long, Georgia, United States 31316 1,926 Sqft - 215 Deerfield Drive NE, Ludowici, Long, Georgia, United States 31316

| Basic Details      |                               | Features               |
|--------------------|-------------------------------|------------------------|
| Price:             | \$300,825                     | Style:                 |
| Lot Size:          | 0.54 Acre                     | √ Construc             |
| Rooms:             | 10                            | √ Roof:                |
| Bedrooms:          | 4                             | √ Car Stor             |
| Bathrooms:         | 2                             | V Cal Stor             |
| Half Bathrooms:    | 0                             | √ Exterior             |
| Square Footage:    | 1,926 Sqft                    | Features<br>√ Fireplac |
| Year Built:        | 2024                          | :                      |
| Subdivision:       | Doctor's Creek<br>Subdivision | √ Dining:              |
| Listing Type:      | For Sale                      |                        |
| Elementary School: | Long County                   |                        |
| Middle School:     | Long County Middle            |                        |
| High School:       | Long County High              |                        |
| Property Status:   | Active                        |                        |
| Address Map        |                               | -                      |
| Latitude:          | N31° 41' 0.3''                |                        |
| Longitude:         | W82° 16' 49.9''               |                        |

| Style:                | One Story, Traditional                  |
|-----------------------|-----------------------------------------|
| Construct/Siding:     | Vinyl Siding, Brick                     |
| Roof:                 | Shingle                                 |
| Car Storage:          | Attached, Two Car,<br>Garage            |
| Exterior<br>Features: | See Remarks, Other                      |
| FireplaceLocation :   | Family Room, Electric                   |
| Dining:               | Dining/kitchen Combo,<br>Eat-in Kitchen |