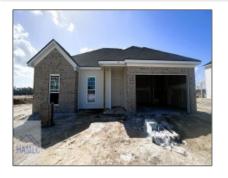

215 Deerfield Drive NE, Ludowici, Long, Georgia, United States 31316 1,926 Sqft - 215 Deerfield Drive NE, Ludowici, Long, Georgia, United States 31316

| Basic Details      |                               | Features               |
|--------------------|-------------------------------|------------------------|
| Price:             | \$300,825                     | Style:                 |
| Lot Size:          | 0.54 Acre                     | √ Construc             |
| Rooms:             | 10                            | √ Roof:                |
| Bedrooms:          | 4                             | √ Car Stor             |
| Bathrooms:         | 2                             | V Cal Stor             |
| Half Bathrooms:    | 0                             | √ Exterior             |
| Square Footage:    | 1,926 Sqft                    | Features<br>√ Fireplac |
| Year Built:        | 2024                          | :                      |
| Subdivision:       | Doctor's Creek<br>Subdivision | √ Dining:              |
| Listing Type:      | For Sale                      |                        |
| Elementary School: | Long County                   |                        |
| Middle School:     | Long County Middle            |                        |
| High School:       | Long County High              |                        |
| Property Status:   | Active                        |                        |
| Address Map        |                               | -                      |
| Latitude:          | N31° 41' 0.3''                |                        |
| Longitude:         | W82° 16' 49.9''               |                        |