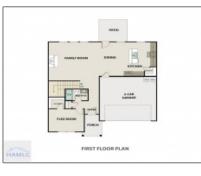

195 Deerfield Drive NE, Ludowici, Long, Georgia, United States 31316 2,415 Sqft - 195 Deerfield Drive NE, Ludowici, Long, Georgia, United States 31316

| Basic Details      |                               | Fea | tures                                            |                              |
|--------------------|-------------------------------|-----|--------------------------------------------------|------------------------------|
| Price:             | \$325,995                     |     | Style:                                           | Two Story, Traditional       |
| Lot Size:          | 0.54 Acre                     |     | Construct/Siding:                                | Vinyl Siding                 |
| Rooms:             | 11                            |     | Roof:                                            | Shingle                      |
| Bedrooms:          | 5                             | ~   | Car Storage:<br>Exterior<br>Features:<br>Dining: | Attached, Two Car,<br>Garage |
| Bathrooms:         | 3                             | v   |                                                  |                              |
| Half Bathrooms:    | 0                             |     |                                                  | See Remarks, Other           |
| Square Footage:    | 2,415 Sqft                    |     |                                                  | Dining/kitchen Combo         |
| Year Built:        | 2024                          |     |                                                  | Dining/kitchen comb          |
| Subdivision:       | Doctor's Creek<br>Subdivision |     |                                                  |                              |
| Listing Type:      | For Sale                      |     |                                                  |                              |
| Elementary School: | Long County                   |     |                                                  |                              |
| Middle School:     | Long County Middle            |     |                                                  |                              |
| High School:       | Long County High              |     |                                                  |                              |
| Property Status:   | Active                        |     |                                                  |                              |
| Address Map        |                               | -   |                                                  |                              |
| Latitude:          | N31° 40' 59.6''               |     |                                                  |                              |
| Longitude:         | W82° 16' 49.9''               |     |                                                  |                              |
|                    |                               |     |                                                  |                              |