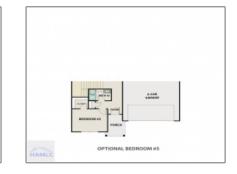

195 Deerfield Drive NE, Ludowici, Long, Georgia, United States 31316 2,415 Sqft - 195 Deerfield Drive NE, Ludowici, Long, Georgia, United States 31316

| Basic Details      |                               | Fea | tures                                            |                              |
|--------------------|-------------------------------|-----|--------------------------------------------------|------------------------------|
| Price:             | \$325,995                     |     | Style:                                           | Two Story, Traditional       |
| Lot Size:          | 0.54 Acre                     |     | Construct/Siding:                                | Vinyl Siding                 |
| Rooms:             | 11                            |     | Roof:                                            | Shingle                      |
| Bedrooms:          | 5                             | ~   | Car Storage:<br>Exterior<br>Features:<br>Dining: | Attached, Two Car,<br>Garage |
| Bathrooms:         | 3                             | v   |                                                  |                              |
| Half Bathrooms:    | 0                             |     |                                                  | See Remarks, Other           |
| Square Footage:    | 2,415 Sqft                    |     |                                                  | Dining/kitchen Combo         |
| Year Built:        | 2024                          |     |                                                  | Dining/kitchen comb          |
| Subdivision:       | Doctor's Creek<br>Subdivision |     |                                                  |                              |
| Listing Type:      | For Sale                      |     |                                                  |                              |
| Elementary School: | Long County                   |     |                                                  |                              |
| Middle School:     | Long County Middle            |     |                                                  |                              |
| High School:       | Long County High              |     |                                                  |                              |
| Property Status:   | Active                        |     |                                                  |                              |
| Address Map        |                               | -   |                                                  |                              |
| Latitude:          | N31° 40' 59.6''               |     |                                                  |                              |
| Longitude:         | W82° 16' 49.9''               |     |                                                  |                              |
|                    |                               |     |                                                  |                              |