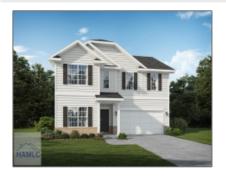

195 Deerfield Drive NE, Ludowici, Long, Georgia, United States 31316 2,415 Sqft - 195 Deerfield Drive NE, Ludowici, Long, Georgia, United States 31316

| Basic Details      |                               | Fea | tures                                            |                              |
|--------------------|-------------------------------|-----|--------------------------------------------------|------------------------------|
| Price:             | \$325,995                     |     | Style:                                           | Two Story, Traditional       |
| Lot Size:          | 0.54 Acre                     |     | Construct/Siding:                                | Vinyl Siding                 |
| Rooms:             | 11                            |     | Roof:                                            | Shingle                      |
| Bedrooms:          | 5                             | ~   | Car Storage:<br>Exterior<br>Features:<br>Dining: | Attached, Two Car,<br>Garage |
| Bathrooms:         | 3                             | v   |                                                  |                              |
| Half Bathrooms:    | 0                             |     |                                                  | See Remarks, Other           |
| Square Footage:    | 2,415 Sqft                    |     |                                                  | Dining/kitchen Combo         |
| Year Built:        | 2024                          |     |                                                  | Dining/kitchen comb          |
| Subdivision:       | Doctor's Creek<br>Subdivision |     |                                                  |                              |
| Listing Type:      | For Sale                      |     |                                                  |                              |
| Elementary School: | Long County                   |     |                                                  |                              |
| Middle School:     | Long County Middle            |     |                                                  |                              |
| High School:       | Long County High              |     |                                                  |                              |
| Property Status:   | Active                        |     |                                                  |                              |
| Address Map        |                               | -   |                                                  |                              |
| Latitude:          | N31° 40' 59.6''               |     |                                                  |                              |
| Longitude:         | W82° 16' 49.9''               |     |                                                  |                              |
|                    |                               |     |                                                  |                              |