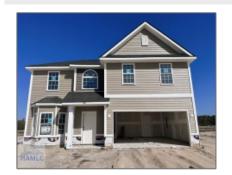

# 196 Deerfield Drive NE, Ludowici, Long, Georgia, United States 31316

2,002 Sqft - 196 Deerfield Drive NE, Ludowici, Long, Georgia, United States 31316

#### Price: \$296,275 Lot Size: 0.54 Acre Rooms: 11 Bedrooms: 4 Bathrooms: 2 1 Half Bathrooms: 2,002 Sqft Square Footage: Year Built: 2024 Subdivision: Doctor's Creek Subdivision For Sale Listing Type: **Elementary School:** Long County Middle School: Long County Middle High School: Long County High **Property Status:** Active