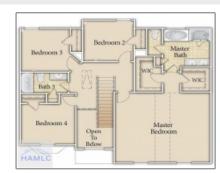

#### Price: \$296,275 Lot Size: 0.54 Acre Rooms: 11 Bedrooms: 4 Bathrooms: 2 1 Half Bathrooms: 2,002 Sqft Square Footage: Year Built: 2024 Subdivision: Doctor's Creek Subdivision For Sale Listing Type: **Elementary School:** Long County Middle School: Long County Middle High School: Long County High **Property Status:** Active