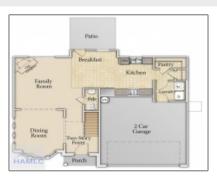

#### **Features**

|           | Style:                | Two Story, Traditional       |
|-----------|-----------------------|------------------------------|
| $\sqrt{}$ | Construct/Siding:     | Vinyl Siding, Brick          |
| $\sqrt{}$ | Roof:                 | Shingle                      |
| $\sqrt{}$ | Car Storage:          | Attached, Two Car,<br>Garage |
| $\sqrt{}$ | Exterior<br>Features: | See Remarks, Other           |
| $\sqrt{}$ | FireplaceLocation :   | Great Room, Electric         |
| $\sqrt{}$ | Dining:               | Formal Dining Room           |
|           |                       |                              |