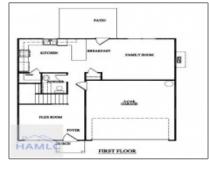

216 Deerfield Drive NE, Ludowici, Long, Georgia, United States 31316 1,810 Sqft - 216 Deerfield Drive NE, Ludowici, Long, Georgia, United States 31316

| Basic Details      |                               | Fea          | tures                                                                            |                              |
|--------------------|-------------------------------|--------------|----------------------------------------------------------------------------------|------------------------------|
| Price:             | \$279,225                     | $\checkmark$ | Style:                                                                           | Two Story, Traditional       |
| Lot Size:          | 0.55 Acre                     |              | <ul> <li>✓ Construct/Siding:</li> <li>✓ Roof:</li> <li>✓ Car Storage:</li> </ul> | Vinyl Siding, Brick          |
| Rooms:             | 10                            |              |                                                                                  | Shingle                      |
| Bedrooms:          | 4                             | 1            |                                                                                  | -                            |
| Bathrooms:         | 2                             | V            |                                                                                  | Attached, Two Car,<br>Garage |
| Half Bathrooms:    | 1                             |              | <ul><li>✓ Exterior<br/>Features:</li><li>✓ Dining:</li></ul>                     | See Remarks, Other           |
| Square Footage:    | 1,810 Sqft                    | _/           |                                                                                  | T                            |
| Year Built:        | 2024                          | v            |                                                                                  | Eat-in Kitchen               |
| Subdivision:       | Doctor's Creek<br>Subdivision |              |                                                                                  |                              |
| Listing Type:      | For Sale                      |              |                                                                                  |                              |
| Elementary School: | Long County                   |              |                                                                                  |                              |
| Middle School:     | Long County Middle            |              |                                                                                  |                              |
| High School:       | Long County High              |              |                                                                                  |                              |
| Property Status:   | Active                        |              |                                                                                  |                              |
| Address Map        |                               | -            |                                                                                  |                              |
| Latitude:          | N31° 40' 58.7''               |              |                                                                                  |                              |
| Longitude:         | W82° 16' 49.3''               |              |                                                                                  |                              |