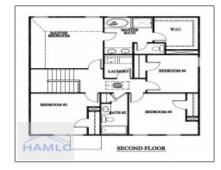

216 Deerfield Drive NE, Ludowici, Long, Georgia, United States 31316 1,810 Sqft - 216 Deerfield Drive NE, Ludowici, Long, Georgia, United States 31316

| Basic Details      |                               | Fea          | tures                                                                            |                              |
|--------------------|-------------------------------|--------------|----------------------------------------------------------------------------------|------------------------------|
| Price:             | \$279,225                     | $\checkmark$ | Style:                                                                           | Two Story, Traditional       |
| Lot Size:          | 0.55 Acre                     |              | <ul> <li>✓ Construct/Siding:</li> <li>✓ Roof:</li> <li>✓ Car Storage:</li> </ul> | Vinyl Siding, Brick          |
| Rooms:             | 10                            |              |                                                                                  | Shingle                      |
| Bedrooms:          | 4                             | 1            |                                                                                  | -                            |
| Bathrooms:         | 2                             | V            |                                                                                  | Attached, Two Car,<br>Garage |
| Half Bathrooms:    | 1                             |              | <ul><li>✓ Exterior<br/>Features:</li><li>✓ Dining:</li></ul>                     | See Remarks, Other           |
| Square Footage:    | 1,810 Sqft                    | _/           |                                                                                  | T                            |
| Year Built:        | 2024                          | v            |                                                                                  | Eat-in Kitchen               |
| Subdivision:       | Doctor's Creek<br>Subdivision |              |                                                                                  |                              |
| Listing Type:      | For Sale                      |              |                                                                                  |                              |
| Elementary School: | Long County                   |              |                                                                                  |                              |
| Middle School:     | Long County Middle            |              |                                                                                  |                              |
| High School:       | Long County High              |              |                                                                                  |                              |
| Property Status:   | Active                        |              |                                                                                  |                              |
| Address Map        |                               | -            |                                                                                  |                              |
| Latitude:          | N31° 40' 58.7''               |              |                                                                                  |                              |
| Longitude:         | W82° 16' 49.3''               |              |                                                                                  |                              |