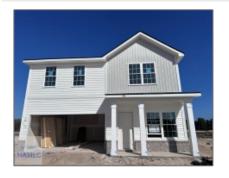

216 Deerfield Drive NE, Ludowici, Long, Georgia, United States 31316 1,810 Sqft - 216 Deerfield Drive NE, Ludowici, Long, Georgia, United States 31316

| Basic Details      |                               | Fea          | tures                                                                            |                              |
|--------------------|-------------------------------|--------------|----------------------------------------------------------------------------------|------------------------------|
| Price:             | \$279,225                     | $\checkmark$ | Style:                                                                           | Two Story, Traditional       |
| Lot Size:          | 0.55 Acre                     |              | <ul> <li>✓ Construct/Siding:</li> <li>✓ Roof:</li> <li>✓ Car Storage:</li> </ul> | Vinyl Siding, Brick          |
| Rooms:             | 10                            |              |                                                                                  | Shingle                      |
| Bedrooms:          | 4                             | 1            |                                                                                  | -                            |
| Bathrooms:         | 2                             | V            |                                                                                  | Attached, Two Car,<br>Garage |
| Half Bathrooms:    | 1                             |              | <ul><li>✓ Exterior<br/>Features:</li><li>✓ Dining:</li></ul>                     | See Remarks, Other           |
| Square Footage:    | 1,810 Sqft                    | _/           |                                                                                  | T                            |
| Year Built:        | 2024                          | v            |                                                                                  | Eat-in Kitchen               |
| Subdivision:       | Doctor's Creek<br>Subdivision |              |                                                                                  |                              |
| Listing Type:      | For Sale                      |              |                                                                                  |                              |
| Elementary School: | Long County                   |              |                                                                                  |                              |
| Middle School:     | Long County Middle            |              |                                                                                  |                              |
| High School:       | Long County High              |              |                                                                                  |                              |
| Property Status:   | Active                        |              |                                                                                  |                              |
| Address Map        |                               | -            |                                                                                  |                              |
| Latitude:          | N31° 40' 58.7''               |              |                                                                                  |                              |
| Longitude:         | W82° 16' 49.3''               |              |                                                                                  |                              |