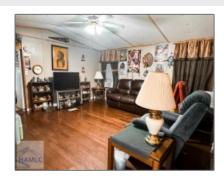

## 245 St Simons Street, Jesup, Wayne, Georgia, United States 31545

1,066 Sqft - 245 St Simons Street, Jesup, Wayne, Georgia, United States 31545

| Basic Details      |                 | ] |
|--------------------|-----------------|---|
| Price:             | \$85,000        |   |
| Lot Size:          | 0.52 Acre       |   |
| Rooms:             | 4               |   |
| Bedrooms:          | 2               |   |
| Bathrooms:         | 2               |   |
| Half Bathrooms:    | 0               |   |
| Square Footage:    | 1,066 Sqft      |   |
| Year Built:        | 1993            |   |
| Subdivision:       | Oak Creek       |   |
| Listing Type:      | For Sale        |   |
| Elementary School: | Odum Elementary |   |
| Middle School:     | Martha Puckett  |   |

## Features

| $\sqrt{}$ | Style:                | Modular Home                   |
|-----------|-----------------------|--------------------------------|
| $\sqrt{}$ | Construct/Siding:     | Metal Siding                   |
| $\sqrt{}$ | Roof:                 | Rolled/hot Mop                 |
| $\sqrt{}$ | Exterior<br>Features: | See Remarks,<br>Outbuilding(s) |
| $\sqrt{}$ | Fence:                | Lot - All                      |
| $\sqrt{}$ | Dining:               | Dining/kitchen Combo           |