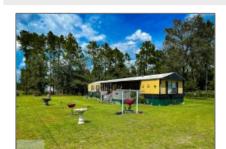

## 245 St Simons Street, Jesup, Wayne, Georgia, United States 31545

1,066 Sqft - 245 St Simons Street, Jesup, Wayne, Georgia, United States 31545

| Basic Details      |                 | ] |
|--------------------|-----------------|---|
| Price:             | \$85,000        |   |
| Lot Size:          | 0.52 Acre       |   |
| Rooms:             | 4               |   |
| Bedrooms:          | 2               |   |
| Bathrooms:         | 2               |   |
| Half Bathrooms:    | 0               |   |
| Square Footage:    | 1,066 Sqft      |   |
| Year Built:        | 1993            |   |
| Subdivision:       | Oak Creek       |   |
| Listing Type:      | For Sale        |   |
| Elementary School: | Odum Elementary |   |
| Middle School:     | Martha Puckett  |   |