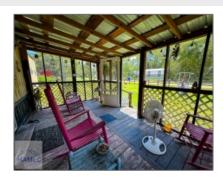

## 245 St Simons Street, Jesup, Wayne, Georgia, United States 31545

1,066 Sqft - 245 St Simons Street, Jesup, Wayne, Georgia, United States 31545

| Basic Details      |                 | ] |
|--------------------|-----------------|---|
| Price:             | \$85,000        |   |
| Lot Size:          | 0.52 Acre       |   |
| Rooms:             | 4               |   |
| Bedrooms:          | 2               |   |
| Bathrooms:         | 2               |   |
| Half Bathrooms:    | 0               |   |
| Square Footage:    | 1,066 Sqft      |   |
| Year Built:        | 1993            |   |
| Subdivision:       | Oak Creek       |   |
| Listing Type:      | For Sale        |   |
| Elementary School: | Odum Elementary |   |
| Middle School:     | Martha Puckett  |   |

## Features

| $\sqrt{}$ | Style:                | Modular Home                   |
|-----------|-----------------------|--------------------------------|
| $\sqrt{}$ | Construct/Siding:     | Metal Siding                   |
| $\sqrt{}$ | Roof:                 | Rolled/hot Mop                 |
| $\sqrt{}$ | Exterior<br>Features: | See Remarks,<br>Outbuilding(s) |
| $\sqrt{}$ | Fence:                | Lot - All                      |
| $\sqrt{}$ | Dining:               | Dining/kitchen Combo           |