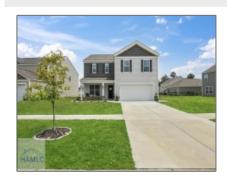

## 700 Chickadee Street, Bloomingdale, Chatham, Georgia, United States 31

2,338 Sqft - 700 Chickadee Street, Bloomingdale, Chatham, Georgia, United States 31302

## **Basic Details**

| Price:           | \$382,000                     |
|------------------|-------------------------------|
| Rooms:           | 7                             |
| Bedrooms:        | 4                             |
| Bathrooms:       | 2                             |
| Half Bathrooms:  | 1                             |
| Square Footage:  | 2,338 Sqft                    |
| Year Built:      | 2022                          |
| Subdivision:     | The Pines at New<br>Hampstead |
| Listing Type:    | For Sale                      |
| Property Status: | Active                        |

## Features

| $\sqrt{}$ | Style:                | Two Story         |
|-----------|-----------------------|-------------------|
| $\sqrt{}$ | Construct/Siding:     | Vinyl Siding      |
| $\sqrt{}$ | Roof:                 | Shingle           |
| $\sqrt{}$ | Car Storage:          | Attached, Two Car |
| $\sqrt{}$ | Exterior<br>Features: | See Remarks       |
| $\sqrt{}$ | Dining:               | Eat-in Kitchen    |