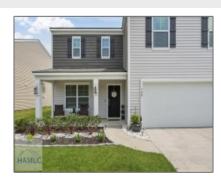

## 700 Chickadee Street, Bloomingdale, Chatham, Georgia, United States 31

2,338 Sqft - 700 Chickadee Street, Bloomingdale, Chatham, Georgia, United States 31302

## **Basic Details**

| Price:           | \$382,000                     |
|------------------|-------------------------------|
| Rooms:           | 7                             |
| Bedrooms:        | 4                             |
| Bathrooms:       | 2                             |
| Half Bathrooms:  | 1                             |
| Square Footage:  | 2,338 Sqft                    |
| Year Built:      | 2022                          |
| Subdivision:     | The Pines at New<br>Hampstead |
| Listing Type:    | For Sale                      |
| Property Status: | Active                        |

## Features

| $\sqrt{}$ | Style:                | Two Story         |
|-----------|-----------------------|-------------------|
| $\sqrt{}$ | Construct/Siding:     | Vinyl Siding      |
| $\sqrt{}$ | Roof:                 | Shingle           |
| $\sqrt{}$ | Car Storage:          | Attached, Two Car |
| $\sqrt{}$ | Exterior<br>Features: | See Remarks       |
| $\sqrt{}$ | Dining:               | Eat-in Kitchen    |