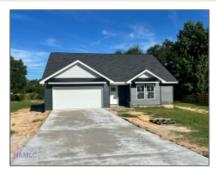

## 556 Caleb Circle, Jesup, Wayne,

Georgia, United States 31545 1,680 Sqft - 556 Caleb Circle, Jesup, Wayne, Georgia, United States 31545

| asic |  |  |
|------|--|--|
|      |  |  |

| Price:           | \$294,900      |
|------------------|----------------|
| Rooms:           | 8              |
| Bedrooms:        | 3              |
| Bathrooms:       | 2              |
| Half Bathrooms:  | 1              |
| Square Footage:  | 1,680 Sqft     |
| Year Built:      | 2023           |
| Subdivision:     | Magnolia Creek |
| Listing Type:    | For Sale       |
| Property Status: | Active         |
|                  |                |