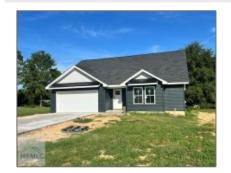

## 556 Caleb Circle, Jesup, Wayne,

Georgia, United States 31545 1,680 Sqft - 556 Caleb Circle, Jesup, Wayne, Georgia, United States 31545

| asic |  |  |
|------|--|--|
|      |  |  |

| Price:           | \$294,900      |
|------------------|----------------|
| Rooms:           | 8              |
| Bedrooms:        | 3              |
| Bathrooms:       | 2              |
| Half Bathrooms:  | 1              |
| Square Footage:  | 1,680 Sqft     |
| Year Built:      | 2023           |
| Subdivision:     | Magnolia Creek |
| Listing Type:    | For Sale       |
| Property Status: | Active         |
|                  |                |