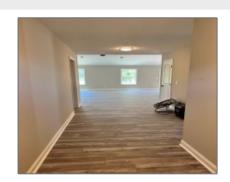

## 556 Caleb Circle, Jesup, Wayne,

Georgia, United States 31545 1,680 Sqft - 556 Caleb Circle, Jesup, Wayne, Georgia, United States 31545

| asic |  |  |
|------|--|--|
|      |  |  |

| Price:           | \$294,900      |
|------------------|----------------|
| Rooms:           | 8              |
| Bedrooms:        | 3              |
| Bathrooms:       | 2              |
| Half Bathrooms:  | 1              |
| Square Footage:  | 1,680 Sqft     |
| Year Built:      | 2023           |
| Subdivision:     | Magnolia Creek |
| Listing Type:    | For Sale       |
| Property Status: | Active         |
|                  |                |