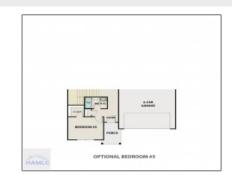

#### Price: \$324,325 Lot Size: 0.54 Acre Rooms: 11 5 Bedrooms: Bathrooms: 3 0 Half Bathrooms: Square Footage: 2,415 Sqft Year Built: 2024 Subdivision: Doctor's Creek Subdivision For Sale Listing Type: **Elementary School:** Long County Middle School: Long County Middle Long County High High School: **Property Status:** Active