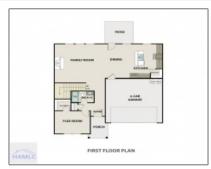

#### Price: \$324,325 Lot Size: 0.54 Acre Rooms: 11 5 Bedrooms: Bathrooms: 3 0 Half Bathrooms: Square Footage: 2,415 Sqft Year Built: 2024 Subdivision: Doctor's Creek Subdivision For Sale Listing Type: **Elementary School:** Long County Middle School: Long County Middle Long County High High School: **Property Status:** Active