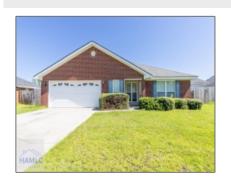

# 108 Grandview Drive, Hinesville, Liberty, Georgia, United States 31313

1,423 Sqft - 108 Grandview Drive, Hinesville, Liberty, Georgia, United States 31313

#### \$252,000 Price: Lot Size: 0.18 Acre Rooms: 7 Bedrooms: 3 Bathrooms: 2 0 Half Bathrooms: 1,423 Sqft Square Footage: Year Built: 2010 Subdivision: Griffin Park For Sale Listing Type: **Property Status: Active Contingent**