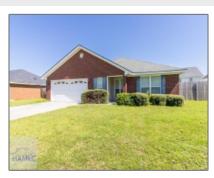

# 108 Grandview Drive, Hinesville, Liberty, Georgia, United States 31313

1,423 Sqft - 108 Grandview Drive, Hinesville, Liberty, Georgia, United States 31313

#### \$252,000 Price: Lot Size: 0.18 Acre Rooms: 7 Bedrooms: 3 Bathrooms: 2 0 Half Bathrooms: 1,423 Sqft Square Footage: Year Built: 2010 Subdivision: Griffin Park For Sale Listing Type: **Property Status: Active Contingent**