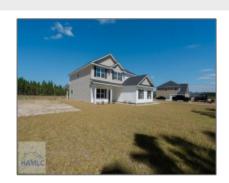

## 2223 Mill Pond Road SE, Ludowici,

Long, Georgia, United States 31316 2,983 Sqft - 2223 Mill Pond Road SE, Ludowici, Long, Georgia, United States 31316

| -  |     | _   |    |     | • • |
|----|-----|-----|----|-----|-----|
| ĸа | sic | ווי | ום | ۲a: | ılc |
|    |     |     |    |     |     |

| \$399,900      |
|----------------|
| 1.84 Acre      |
| 9              |
| 5              |
| 3              |
| 0              |
| 2,983 Sqft     |
| 2024           |
| No Subdivision |
| For Sale       |
| Active         |
|                |

## Features

| $\sqrt{}$ | Style:            | Two Story, Traditional                |
|-----------|-------------------|---------------------------------------|
| $\sqrt{}$ | Construct/Siding: | Vinyl Siding                          |
| $\sqrt{}$ | Roof:             | Shingle                               |
| $\sqrt{}$ | Car Storage:      | Attached, Two Car                     |
| $\sqrt{}$ | Dining:           | Eat-in Kitchen, Formal<br>Dining Room |
|           |                   |                                       |