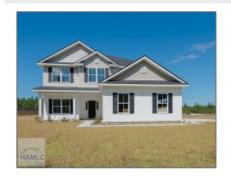

## 2223 Mill Pond Road SE, Ludowici,

Long, Georgia, United States 31316 2,983 Sqft - 2223 Mill Pond Road SE, Ludowici, Long, Georgia, United States 31316

| -  |     | _   |    |     | • • |
|----|-----|-----|----|-----|-----|
| ĸа | sic | ווי | ום | ۲a: | ılc |
|    |     |     |    |     |     |

| \$399,900      |
|----------------|
| 1.84 Acre      |
| 9              |
| 5              |
| 3              |
| 0              |
| 2,983 Sqft     |
| 2024           |
| No Subdivision |
| For Sale       |
| Active         |
|                |

## Features

| $\sqrt{}$ | Style:            | Two Story, Traditional                |
|-----------|-------------------|---------------------------------------|
| $\sqrt{}$ | Construct/Siding: | Vinyl Siding                          |
| $\sqrt{}$ | Roof:             | Shingle                               |
| $\sqrt{}$ | Car Storage:      | Attached, Two Car                     |
| $\sqrt{}$ | Dining:           | Eat-in Kitchen, Formal<br>Dining Room |
|           |                   |                                       |