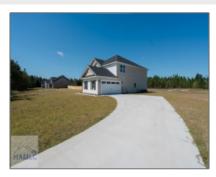

## 2223 Mill Pond Road SE, Ludowici,

Long, Georgia, United States 31316 2,983 Sqft - 2223 Mill Pond Road SE, Ludowici, Long, Georgia, United States 31316

| -  |     | _   |    |     | • • |
|----|-----|-----|----|-----|-----|
| ĸа | sic | ווי | ום | ۲a: | ılc |
|    |     |     |    |     |     |

| \$399,900      |
|----------------|
| 1.84 Acre      |
| 9              |
| 5              |
| 3              |
| 0              |
| 2,983 Sqft     |
| 2024           |
| No Subdivision |
| For Sale       |
| Active         |
|                |

## Features

| $\sqrt{}$ | Style:            | Two Story, Traditional                |
|-----------|-------------------|---------------------------------------|
| $\sqrt{}$ | Construct/Siding: | Vinyl Siding                          |
| $\sqrt{}$ | Roof:             | Shingle                               |
| $\sqrt{}$ | Car Storage:      | Attached, Two Car                     |
| $\sqrt{}$ | Dining:           | Eat-in Kitchen, Formal<br>Dining Room |
|           |                   |                                       |