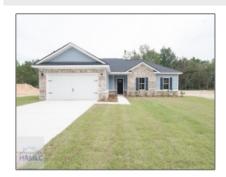

# 1812 Palm Street, Jesup, Wayne, Georgia, United States 31545

1,450 Sqft - 1812 Palm Street, Jesup, Wayne, Georgia, United States 31545

#### \$268,750 Price: 5 Rooms: Bedrooms: 4 2 Bathrooms: 0 Half Bathrooms: Square Footage: 1,450 Sqft Year Built: 2024 Subdivision: Grove Park Listing Type: For Sale **Property Status:** Active