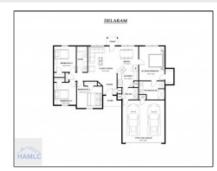

#### \$268,750 Price: 5 Rooms: Bedrooms: 4 2 Bathrooms: 0 Half Bathrooms: Square Footage: 1,450 Sqft Year Built: 2024 Subdivision: Grove Park Listing Type: For Sale **Property Status:** Active

## Features

| $\sqrt{}$ | Style:            | Ranch, Traditional                     |
|-----------|-------------------|----------------------------------------|
| $\sqrt{}$ | Construct/Siding: | Vinyl Siding                           |
| $\sqrt{}$ | Roof:             | Shingle                                |
| $\sqrt{}$ | Car Storage:      | Garage Door Opener, Two<br>Car, Garage |
| $\sqrt{}$ | Dining:           | Eat-in Kitchen                         |