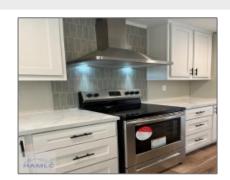

## Features

| $\sqrt{}$ | Style:                | Mobile Home          |
|-----------|-----------------------|----------------------|
| $\sqrt{}$ | Construct/Siding:     | Vinyl Siding         |
| $\sqrt{}$ | Roof:                 | Shingle              |
| $\sqrt{}$ | Car Storage:          | Driveway             |
| $\sqrt{}$ | Exterior<br>Features: | See Remarks          |
| $\sqrt{}$ | Dining:               | Dining/kitchen Combo |
|           |                       |                      |