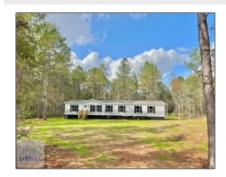

## 3667 Hwy 84 East, Ludowici, Long, Georgia, United States 31316

2,128 Sqft - 3667 Hwy 84 East, Ludowici, Long, Georgia, United States 31316

| -  |      | _    |    | • • | 1   |
|----|------|------|----|-----|-----|
| ĸэ | isic | - 11 | Δt | 21  | lc. |
|    |      |      |    |     |     |

| Price:           | \$249,998  |
|------------------|------------|
| Rooms:           | 9          |
| Bedrooms:        | 4          |
| Bathrooms:       | 3          |
| Half Bathrooms:  | 0          |
| Square Footage:  | 2,128 Sqft |
| Year Built:      | 2024       |
| Subdivision:     | NONE       |
| Listing Type:    | For Sale   |
| Property Status: | Active     |
|                  |            |

## Features

| $\sqrt{}$ | Style:                | Mobile Home          |
|-----------|-----------------------|----------------------|
| $\sqrt{}$ | Construct/Siding:     | Vinyl Siding         |
| $\sqrt{}$ | Roof:                 | Shingle              |
| $\sqrt{}$ | Car Storage:          | Driveway             |
| $\sqrt{}$ | Exterior<br>Features: | See Remarks          |
| $\sqrt{}$ | Dining:               | Dining/kitchen Combo |
|           |                       |                      |