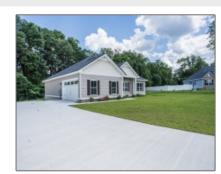

## 860 Kaitlyn Avenue, Odum, Wayne, Georgia, United States 31555

1,957 Sqft - 860 Kaitlyn Avenue, Odum, Wayne, Georgia, United States 31555

| asic |  |  |
|------|--|--|
|      |  |  |

| Price:           | \$319,900   |
|------------------|-------------|
| Rooms:           | 5           |
| Bedrooms:        | 4           |
| Bathrooms:       | 2           |
| Half Bathrooms:  | 0           |
| Square Footage:  | 1,957 Sqft  |
| Year Built:      | 2024        |
| Subdivision:     | Windy Ridge |
| Listing Type:    | For Sale    |
| Property Status: | Active      |
|                  |             |