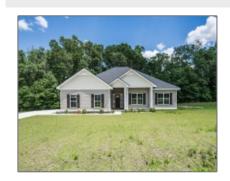

## 860 Kaitlyn Avenue, Odum, Wayne, Georgia, United States 31555

1,957 Sqft - 860 Kaitlyn Avenue, Odum, Wayne, Georgia, United States 31555

| asic |  |  |
|------|--|--|
|      |  |  |

| Price:           | \$319,900   |
|------------------|-------------|
| Rooms:           | 5           |
| Bedrooms:        | 4           |
| Bathrooms:       | 2           |
| Half Bathrooms:  | 0           |
| Square Footage:  | 1,957 Sqft  |
| Year Built:      | 2024        |
| Subdivision:     | Windy Ridge |
| Listing Type:    | For Sale    |
| Property Status: | Active      |
|                  |             |