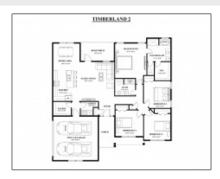

## 860 Kaitlyn Avenue, Odum, Wayne, Georgia, United States 31555

1,957 Sqft - 860 Kaitlyn Avenue, Odum, Wayne, Georgia, United States 31555

| asic |  |  |
|------|--|--|
|      |  |  |

| Price:           | \$319,900   |
|------------------|-------------|
| Rooms:           | 5           |
| Bedrooms:        | 4           |
| Bathrooms:       | 2           |
| Half Bathrooms:  | 0           |
| Square Footage:  | 1,957 Sqft  |
| Year Built:      | 2024        |
| Subdivision:     | Windy Ridge |
| Listing Type:    | For Sale    |
| Property Status: | Active      |
|                  |             |

## Features

| $\sqrt{}$ | Style:            | Ranch, Traditional                       |
|-----------|-------------------|------------------------------------------|
| $\sqrt{}$ | Construct/Siding: | Vinyl Siding, Brick                      |
| $\sqrt{}$ | Roof:             | Shingle                                  |
| $\sqrt{}$ | Car Storage:      | Garage Door Opener,<br>Attached, Two Car |
| $\sqrt{}$ | Dining:           | Eat-in Kitchen, Formal<br>Dining Room    |
|           |                   |                                          |