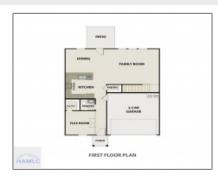

### **Basic Details** Price: \$308,475 Lot Size: 0.16 Acre Rooms: 10 Bedrooms: 5 Bathrooms: 3 0 Half Bathrooms: Square Footage: 2,256 Sqft Year Built: 2024 The Glen at 15 West Subdivision: For Sale Listing Type: Elementary School: Waldo Pafford Elementary Middle School: Snelson Golden

### **Features**

| $\sqrt{}$ | Style:                | Two Story, Traditional                   |
|-----------|-----------------------|------------------------------------------|
| $\sqrt{}$ | Construct/Siding:     | Vinyl Siding                             |
| $\sqrt{}$ | Roof:                 | Shingle                                  |
| $\sqrt{}$ | Car Storage:          | Garage Door Opener,<br>Attached, Two Car |
| $\sqrt{}$ | Exterior<br>Features: | See Remarks                              |
| $\sqrt{}$ | Dining:               | Dining/kitchen Combo                     |