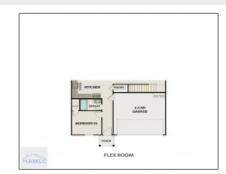

### **Basic Details** Price: \$308,475 Lot Size: 0.16 Acre Rooms: 10 Bedrooms: 5 Bathrooms: 3 0 Half Bathrooms: Square Footage: 2,256 Sqft Year Built: 2024 The Glen at 15 West Subdivision: For Sale Listing Type: Elementary School: Waldo Pafford Elementary Middle School: Snelson Golden

### **Features**

| $\sqrt{}$ | Style:                | Two Story, Traditional                   |
|-----------|-----------------------|------------------------------------------|
| $\sqrt{}$ | Construct/Siding:     | Vinyl Siding                             |
| $\sqrt{}$ | Roof:                 | Shingle                                  |
| $\sqrt{}$ | Car Storage:          | Garage Door Opener,<br>Attached, Two Car |
| $\sqrt{}$ | Exterior<br>Features: | See Remarks                              |
| $\sqrt{}$ | Dining:               | Dining/kitchen Combo                     |