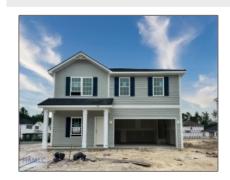

# 210 Glendale Lane, Hinesville, Liberty, Georgia, United States 31313

2,256 Sqft - 210 Glendale Lane, Hinesville, Liberty, Georgia, United States 31313

### **Basic Details** Price: \$308,475 Lot Size: 0.16 Acre Rooms: 10 Bedrooms: 5 Bathrooms: 3 0 Half Bathrooms: Square Footage: 2,256 Sqft Year Built: 2024 The Glen at 15 West Subdivision: For Sale Listing Type: Elementary School: Waldo Pafford Elementary Middle School: Snelson Golden