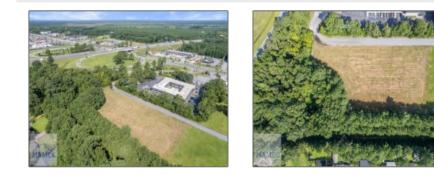

Lot 9 Interchange Drive, Richmond Hill, BRYAN, Georgia, United States 0 Sqft - Lot 9 Interchange Drive, Richmond Hill, BRYAN, Georgia, United States 31324

| Price:\$285,000✓Style:Other-see RemarksLot Size:0.72 Acre✓Construct/Siding:Other-see Remarks,<br>UndergroundRooms:00Bedrooms:00Bathrooms:00Half Bathrooms:00Square Footage:0 SqftYear Built:0Subdivision:NONEListing Type:For SaleProperty Status:ActiveAddress Map-Latitude:N31° 55' 44.7"Longitude:W82° 40' 24.1" | Basic Details    |                 | Features            |                   |
|---------------------------------------------------------------------------------------------------------------------------------------------------------------------------------------------------------------------------------------------------------------------------------------------------------------------|------------------|-----------------|---------------------|-------------------|
| Rooms:0Bedrooms:0Bathrooms:0Half Bathrooms:0Square Footage:0 SqftYear Built:0Subdivision:NONEListing Type:For SaleProperty Status:ActiveAddress Map-Latitude:N31° 55' 44.7"                                                                                                                                         | Price:           | \$285,000       | √ Style:            | Other-see Remarks |
| Rooms:0Bedrooms:0Bathrooms:0Half Bathrooms:0Square Footage:0 SqftYear Built:0Subdivision:NONEListing Type:For SaleProperty Status:ActiveAddress Map-Latitude:N31° 55' 44.7''                                                                                                                                        | Lot Size:        | 0.72 Acre       | ✓ Construct/Siding: | Other and Pomarka |
| Bathrooms:0Half Bathrooms:0Square Footage:0 SqftYear Built:0Subdivision:NONEListing Type:For SaleProperty Status:ActiveAddress Map-Latitude:N31° 55' 44.7''                                                                                                                                                         | Rooms:           | 0               |                     |                   |
| Half Bathrooms:0Square Footage:0 SqftYear Built:0Subdivision:NONEListing Type:For SaleProperty Status:ActiveAddress Map-Latitude:N31° 55' 44.7''                                                                                                                                                                    | Bedrooms:        | 0               |                     |                   |
| Square Footage:0 SqftYear Built:0Subdivision:NONEListing Type:For SaleProperty Status:ActiveAddress Map-Latitude:N31° 55' 44.7''                                                                                                                                                                                    | Bathrooms:       | 0               |                     |                   |
| Year Built:0Subdivision:NONEListing Type:For SaleProperty Status:ActiveAddress Map-Latitude:N31° 55' 44.7''                                                                                                                                                                                                         | Half Bathrooms:  | 0               |                     |                   |
| Subdivision:NONEListing Type:For SaleProperty Status:ActiveAddress Map-Latitude:N31° 55' 44.7''                                                                                                                                                                                                                     | Square Footage:  | 0 Sqft          |                     |                   |
| Listing Type:For SaleProperty Status:ActiveAddress Map-Latitude:N31° 55' 44.7''                                                                                                                                                                                                                                     | Year Built:      | 0               |                     |                   |
| Property Status: Active Address Map - Latitude: N31° 55' 44.7''                                                                                                                                                                                                                                                     | Subdivision:     | NONE            |                     |                   |
| Address Map -<br>Latitude: N31° 55' 44.7''                                                                                                                                                                                                                                                                          | Listing Type:    | For Sale        |                     |                   |
| Latitude: N31° 55' 44.7''                                                                                                                                                                                                                                                                                           | Property Status: | Active          |                     |                   |
|                                                                                                                                                                                                                                                                                                                     | Address Map      |                 | -                   |                   |
| Longitude: W82° 40' 24.1''                                                                                                                                                                                                                                                                                          | Latitude:        | N31° 55' 44.7'' |                     |                   |
|                                                                                                                                                                                                                                                                                                                     | Longitude:       | W82° 40' 24.1'' |                     |                   |