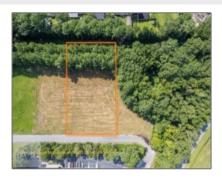

Lot 9 Interchange Drive, Richmond Hill, BRYAN, Georgia, United States 0 Sqft - Lot 9 Interchange Drive, Richmond Hill, BRYAN, Georgia, United States 31324

| Price:\$285,000✓Style:Other-see RemarksLot Size:0.72 Acre✓Construct/Siding:Other-see Remarks,<br>UndergroundRooms:00Bedrooms:00Bathrooms:00Half Bathrooms:00Square Footage:0 SqftYear Built:0Subdivision:NONEListing Type:For SaleProperty Status:ActiveAddress Map-Latitude:N31° 55' 44.7"Longitude:W82° 40' 24.1" | Basic Details    |                 | Features            |                   |
|---------------------------------------------------------------------------------------------------------------------------------------------------------------------------------------------------------------------------------------------------------------------------------------------------------------------|------------------|-----------------|---------------------|-------------------|
| Rooms:0Bedrooms:0Bathrooms:0Half Bathrooms:0Square Footage:0 SqftYear Built:0Subdivision:NONEListing Type:For SaleProperty Status:ActiveAddress Map-Latitude:N31° 55' 44.7"                                                                                                                                         | Price:           | \$285,000       | √ Style:            | Other-see Remarks |
| Rooms:0Bedrooms:0Bathrooms:0Half Bathrooms:0Square Footage:0 SqftYear Built:0Subdivision:NONEListing Type:For SaleProperty Status:ActiveAddress Map-Latitude:N31° 55' 44.7''                                                                                                                                        | Lot Size:        | 0.72 Acre       | ✓ Construct/Siding: | Other and Pomarka |
| Bathrooms:0Half Bathrooms:0Square Footage:0 SqftYear Built:0Subdivision:NONEListing Type:For SaleProperty Status:ActiveAddress Map-Latitude:N31° 55' 44.7''                                                                                                                                                         | Rooms:           | 0               |                     |                   |
| Half Bathrooms:0Square Footage:0 SqftYear Built:0Subdivision:NONEListing Type:For SaleProperty Status:ActiveAddress Map-Latitude:N31° 55' 44.7''                                                                                                                                                                    | Bedrooms:        | 0               |                     |                   |
| Square Footage:0 SqftYear Built:0Subdivision:NONEListing Type:For SaleProperty Status:ActiveAddress Map-Latitude:N31° 55' 44.7''                                                                                                                                                                                    | Bathrooms:       | 0               |                     |                   |
| Year Built:0Subdivision:NONEListing Type:For SaleProperty Status:ActiveAddress Map-Latitude:N31° 55' 44.7''                                                                                                                                                                                                         | Half Bathrooms:  | 0               |                     |                   |
| Subdivision:NONEListing Type:For SaleProperty Status:ActiveAddress Map-Latitude:N31° 55' 44.7''                                                                                                                                                                                                                     | Square Footage:  | 0 Sqft          |                     |                   |
| Listing Type:For SaleProperty Status:ActiveAddress Map-Latitude:N31° 55' 44.7''                                                                                                                                                                                                                                     | Year Built:      | 0               |                     |                   |
| Property Status: Active Address Map - Latitude: N31° 55' 44.7''                                                                                                                                                                                                                                                     | Subdivision:     | NONE            |                     |                   |
| Address Map -<br>Latitude: N31° 55' 44.7''                                                                                                                                                                                                                                                                          | Listing Type:    | For Sale        |                     |                   |
| Latitude: N31° 55' 44.7''                                                                                                                                                                                                                                                                                           | Property Status: | Active          |                     |                   |
|                                                                                                                                                                                                                                                                                                                     | Address Map      |                 | -                   |                   |
| Longitude: W82° 40' 24.1''                                                                                                                                                                                                                                                                                          | Latitude:        | N31° 55' 44.7'' |                     |                   |
|                                                                                                                                                                                                                                                                                                                     | Longitude:       | W82° 40' 24.1'' |                     |                   |