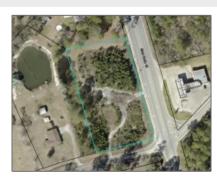

## 1280 Blackshear Highway SE, Baxley, Appling, Georgia, United States 31

0 Sqft - 1280 Blackshear Highway SE, Baxley, Appling, Georgia, United States 31513

## Address Map

| Latitude:  | N31° 44' 48.4'' |  |
|------------|-----------------|--|
| Longitude: | W83° 39' 0.1''  |  |