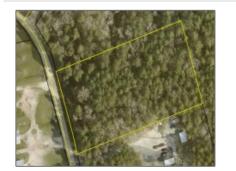

## lot 10 Watermelon Creek Road, Glennville, Tattnall, Georgia, United St

0 Sqft - lot 10 Watermelon Creek Road, Glennville, Tattnall, Georgia, United States 30427

| Basic Details    |                 | Features |                |
|------------------|-----------------|----------|----------------|
| Price:           | \$44,900        | √ Style: | Restricted Lot |
| Rooms:           | 0               |          |                |
| Bedrooms:        | 0               |          |                |
| Bathrooms:       | 0               |          |                |
| Half Bathrooms:  | 0               |          |                |
| Square Footage:  | 0 Sqft          |          |                |
| Year Built:      | 0               |          |                |
| Subdivision:     | No Subdivision  |          |                |
| Listing Type:    | For Sale        |          |                |
| Property Status: | Active          |          |                |
| Address Map      |                 | -        |                |
| Latitude:        | N31° 56' 0.2''  |          |                |
| Longitude:       | W83° 58' 28.4'' |          |                |