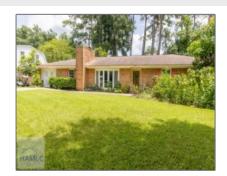

# 375 Eastridge Road, Savannah, Chatham, Georgia, United States 31406

2,152 Sqft - 375 Eastridge Road, Savannah, Chatham, Georgia, United States 31406

#### \$750,000 Price: 10 Rooms: Bedrooms: 4 Bathrooms: 2 Half Bathrooms: 0 2,152 Sqft Square Footage: Year Built: 1970 Subdivision: Burnside Island Listing Type: For Sale **Property Status:** Active

## Features

| $\sqrt{}$ | Style:                | Ranch              |
|-----------|-----------------------|--------------------|
| $\sqrt{}$ | Construct/Siding:     | Brick              |
| $\sqrt{}$ | Roof:                 | Shingle            |
| $\sqrt{}$ | Car Storage:          | Driveway           |
| $\sqrt{}$ | Exterior<br>Features: | See Remarks        |
| $\sqrt{}$ | Fence:                | Chain Link         |
| $\sqrt{}$ | FireplaceLocation :   | Living Room        |
| $\sqrt{}$ | Dining:               | Formal Dining Room |