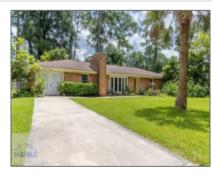

# 375 Eastridge Road, Savannah, Chatham, Georgia, United States 31406

2,152 Sqft - 375 Eastridge Road, Savannah, Chatham, Georgia, United States 31406

#### \$750,000 Price: 10 Rooms: Bedrooms: 4 Bathrooms: 2 Half Bathrooms: 0 2,152 Sqft Square Footage: Year Built: 1970 Subdivision: Burnside Island Listing Type: For Sale **Property Status:** Active

## Features

| $\sqrt{}$ | Style:                | Ranch              |
|-----------|-----------------------|--------------------|
| $\sqrt{}$ | Construct/Siding:     | Brick              |
| $\sqrt{}$ | Roof:                 | Shingle            |
| $\sqrt{}$ | Car Storage:          | Driveway           |
| $\sqrt{}$ | Exterior<br>Features: | See Remarks        |
| $\sqrt{}$ | Fence:                | Chain Link         |
| $\sqrt{}$ | FireplaceLocation :   | Living Room        |
| $\sqrt{}$ | Dining:               | Formal Dining Room |