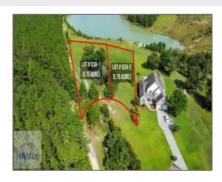

## **Basic Details**

| Price: |  | \$50,000 |
|--------|--|----------|
|        |  |          |

Lot Size: 0.75 Acre

Rooms: 0

Bedrooms: 0

Bathrooms: 0

Half Bathrooms: 0

Square Footage: 0 Sqft

## Address Map

Latitude: N31° 46' 19.1"

Longitude: W82° 1' 33.1"