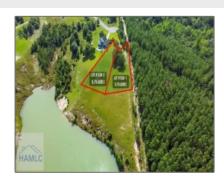

## **Basic Details**

| Price: |  | \$50,000 |
|--------|--|----------|
|        |  |          |

Lot Size: 0.75 Acre

Rooms: 0

Bedrooms: 0

Bathrooms: 0

Half Bathrooms: 0

Square Footage: 0 Sqft

## Address Map

Latitude: N31° 46' 19.1"

Longitude: W82° 1' 33.1"