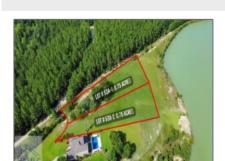

## **Basic Details**

| Price: |  | \$50,000 |
|--------|--|----------|
|        |  |          |

Lot Size: 0.75 Acre

Rooms: 0

Bedrooms: 0

Bathrooms: 0

Half Bathrooms: 0

Square Footage: 0 Sqft

## Address Map

Latitude: N31° 46' 19.1"

Longitude: W82° 1' 33.1"