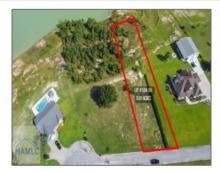

## **Basic Details**

| Price:             | \$60,000                 |  |
|--------------------|--------------------------|--|
| Lot Size:          | 0.81 Acre                |  |
| Rooms:             | 0                        |  |
| Bedrooms:          | 0                        |  |
| Bathrooms:         | 0                        |  |
| Half Bathrooms:    | 0                        |  |
| Square Footage:    | 0 Sqft                   |  |
| Year Built:        | 0                        |  |
| Subdivision:       | The Bluffs               |  |
| Listing Type:      | For Sale                 |  |
| Elementary School: | Odum Elementary          |  |
| Middle School:     | Martha Puckett<br>Middle |  |
| High School:       | Wayne County High        |  |
| Property Status:   | Active                   |  |