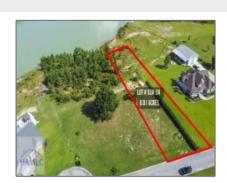

## **Basic Details**

| Price:             | \$60,000                 |  |
|--------------------|--------------------------|--|
| Lot Size:          | 0.81 Acre                |  |
| Rooms:             | 0                        |  |
| Bedrooms:          | 0                        |  |
| Bathrooms:         | 0                        |  |
| Half Bathrooms:    | 0                        |  |
| Square Footage:    | 0 Sqft                   |  |
| Year Built:        | 0                        |  |
| Subdivision:       | The Bluffs               |  |
| Listing Type:      | For Sale                 |  |
| Elementary School: | Odum Elementary          |  |
| Middle School:     | Martha Puckett<br>Middle |  |
| High School:       | Wayne County High        |  |
| Property Status:   | Active                   |  |