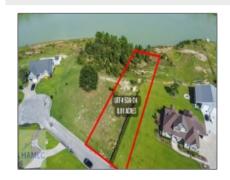

## **Basic Details**

| Price:             | \$60,000                 |  |
|--------------------|--------------------------|--|
| Lot Size:          | 0.81 Acre                |  |
| Rooms:             | 0                        |  |
| Bedrooms:          | 0                        |  |
| Bathrooms:         | 0                        |  |
| Half Bathrooms:    | 0                        |  |
| Square Footage:    | 0 Sqft                   |  |
| Year Built:        | 0                        |  |
| Subdivision:       | The Bluffs               |  |
| Listing Type:      | For Sale                 |  |
| Elementary School: | Odum Elementary          |  |
| Middle School:     | Martha Puckett<br>Middle |  |
| High School:       | Wayne County High        |  |
| Property Status:   | Active                   |  |