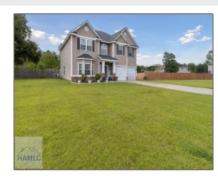

## 733 Mustang Lane NE, Ludowici, Long, Georgia, United States 31316

2,670 Sqft - 733 Mustang Lane NE, Ludowici, Long, Georgia, United States 31316

## **Basic Details**

| Price:           | \$330,000         |  |
|------------------|-------------------|--|
| Lot Size:        | 0.68 Acre         |  |
| Rooms:           | 7                 |  |
| Bedrooms:        | 4                 |  |
| Bathrooms:       | 2                 |  |
| Half Bathrooms:  | 1                 |  |
| Square Footage:  | 2,670 Sqft        |  |
| Year Built:      | 2015              |  |
| Subdivision:     | Horse Creek Farms |  |
| Listing Type:    | For Sale          |  |
| Property Status: | Active            |  |

## Features

|           | Style:              | Two Story          |
|-----------|---------------------|--------------------|
| $\sqrt{}$ | Construct/Siding:   | Vinyl Siding       |
| $\sqrt{}$ | Roof:               | Shingle            |
| $\sqrt{}$ | Car Storage:        | Two Car, Garage    |
| $\sqrt{}$ | Fence:              | Privacy            |
| $\sqrt{}$ | FireplaceLocation : | Living Room        |
| $\sqrt{}$ | Dining:             | Formal Dining Room |