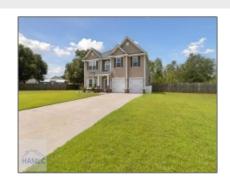

## 733 Mustang Lane NE, Ludowici, Long, Georgia, United States 31316

2,670 Sqft - 733 Mustang Lane NE, Ludowici, Long, Georgia, United States 31316

## **Basic Details**

| Price:           | \$330,000         |  |
|------------------|-------------------|--|
| Lot Size:        | 0.68 Acre         |  |
| Rooms:           | 7                 |  |
| Bedrooms:        | 4                 |  |
| Bathrooms:       | 2                 |  |
| Half Bathrooms:  | 1                 |  |
| Square Footage:  | 2,670 Sqft        |  |
| Year Built:      | 2015              |  |
| Subdivision:     | Horse Creek Farms |  |
| Listing Type:    | For Sale          |  |
| Property Status: | Active            |  |

## Features

|           | Style:              | Two Story          |
|-----------|---------------------|--------------------|
| $\sqrt{}$ | Construct/Siding:   | Vinyl Siding       |
| $\sqrt{}$ | Roof:               | Shingle            |
| $\sqrt{}$ | Car Storage:        | Two Car, Garage    |
| $\sqrt{}$ | Fence:              | Privacy            |
| $\sqrt{}$ | FireplaceLocation : | Living Room        |
| $\sqrt{}$ | Dining:             | Formal Dining Room |