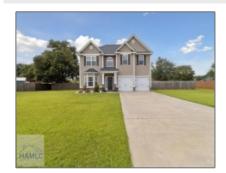

## 733 Mustang Lane NE, Ludowici, Long, Georgia, United States 31316

2,670 Sqft - 733 Mustang Lane NE, Ludowici, Long, Georgia, United States 31316

## **Basic Details**

| Price:           | \$330,000         |  |
|------------------|-------------------|--|
| Lot Size:        | 0.68 Acre         |  |
| Rooms:           | 7                 |  |
| Bedrooms:        | 4                 |  |
| Bathrooms:       | 2                 |  |
| Half Bathrooms:  | 1                 |  |
| Square Footage:  | 2,670 Sqft        |  |
| Year Built:      | 2015              |  |
| Subdivision:     | Horse Creek Farms |  |
| Listing Type:    | For Sale          |  |
| Property Status: | Active            |  |

## Features

|           | Style:              | Two Story          |
|-----------|---------------------|--------------------|
| $\sqrt{}$ | Construct/Siding:   | Vinyl Siding       |
| $\sqrt{}$ | Roof:               | Shingle            |
| $\sqrt{}$ | Car Storage:        | Two Car, Garage    |
| $\sqrt{}$ | Fence:              | Privacy            |
| $\sqrt{}$ | FireplaceLocation : | Living Room        |
| $\sqrt{}$ | Dining:             | Formal Dining Room |