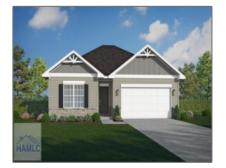

## 42 Renwick Loop, Hinesville, Liberty, Georgia, United States 31313

1,643 Sqft - 42 Renwick Loop, Hinesville, Liberty, Georgia, United States 31313

## В

Longitude:

| Basic Details      |                             | Fea          | tures                            |                              |
|--------------------|-----------------------------|--------------|----------------------------------|------------------------------|
| Price:             | \$271,495                   | $\checkmark$ | Style:                           | One Story, Traditional       |
| Lot Size:          | 0.14 Acre                   |              | Construct/Siding:                | Vinyl Siding                 |
| Rooms:             | 10                          | ~            | Roof:                            | Shingle                      |
| Bedrooms:          | 3                           | /            | Car Storage:                     | Attached, Two Car,<br>Garage |
| Bathrooms:         | 2                           | V            |                                  |                              |
| Half Bathrooms:    | 0                           | $\checkmark$ | Exterior<br>Features:<br>Dining: | See Remarks, Other           |
| Square Footage:    | 1,643 Sqft                  |              |                                  | Dining/kitchen Combo         |
| Year Built:        | 2024                        |              | 5                                | Dining/Attenen Combo         |
| Subdivision:       | The Glen at 15 West         |              |                                  |                              |
| Listing Type:      | For Sale                    |              |                                  |                              |
| Listing ID:        | 155331                      |              |                                  |                              |
| Elementary School: | Waldo Pafford<br>Elementary |              |                                  |                              |
| Middle School:     | Snelson Golden<br>Middle    |              |                                  |                              |
| High School:       | Bradwell Institute          |              |                                  |                              |
| Property Status:   | Active                      |              |                                  |                              |
| Address Map        |                             | -            |                                  |                              |
| Latitude:          | N31° 47' 13.2''             |              |                                  |                              |
|                    |                             |              |                                  |                              |