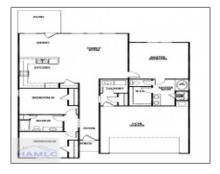

## 42 Renwick Loop, Hinesville, Liberty, Georgia, United States 31313

1,643 Sqft - 42 Renwick Loop, Hinesville, Liberty, Georgia, United States 31313

## В

Longitude:

| Basic Details      |                             | Fea          | tures                            |                              |
|--------------------|-----------------------------|--------------|----------------------------------|------------------------------|
| Price:             | \$271,495                   | $\checkmark$ | Style:                           | One Story, Traditional       |
| Lot Size:          | 0.14 Acre                   |              | Construct/Siding:                | Vinyl Siding                 |
| Rooms:             | 10                          | ~            | Roof:                            | Shingle                      |
| Bedrooms:          | 3                           | /            | Car Storage:                     | Attached, Two Car,<br>Garage |
| Bathrooms:         | 2                           | V            |                                  |                              |
| Half Bathrooms:    | 0                           | $\checkmark$ | Exterior<br>Features:<br>Dining: | See Remarks, Other           |
| Square Footage:    | 1,643 Sqft                  |              |                                  | Dining/kitchen Combo         |
| Year Built:        | 2024                        |              | 5                                | Dining/Attenen Combo         |
| Subdivision:       | The Glen at 15 West         |              |                                  |                              |
| Listing Type:      | For Sale                    |              |                                  |                              |
| Listing ID:        | 155331                      |              |                                  |                              |
| Elementary School: | Waldo Pafford<br>Elementary |              |                                  |                              |
| Middle School:     | Snelson Golden<br>Middle    |              |                                  |                              |
| High School:       | Bradwell Institute          |              |                                  |                              |
| Property Status:   | Active                      |              |                                  |                              |
| Address Map        |                             | -            |                                  |                              |
| Latitude:          | N31° 47' 13.2''             |              |                                  |                              |
|                    |                             |              |                                  |                              |