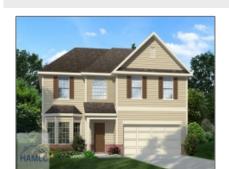

## 93 Glendale Lane, Hinesville, Liberty, Georgia, United States 31313

2,002 Sqft - 93 Glendale Lane, Hinesville, Liberty, Georgia, United States 31313

| Basic Details      |                             |  |
|--------------------|-----------------------------|--|
| Price:             | \$297,425                   |  |
| Lot Size:          | 0.16 Acre                   |  |
| Rooms:             | 11                          |  |
| Bedrooms:          | 4                           |  |
| Bathrooms:         | 2                           |  |
| Half Bathrooms:    | 1                           |  |
| Square Footage:    | 2,002 Sqft                  |  |
| Year Built:        | 2024                        |  |
| Subdivision:       | The Glen at 15 West         |  |
| Listing Type:      | For Sale                    |  |
| Listing ID:        | 155329                      |  |
| Elementary School: | Waldo Pafford<br>Elementary |  |
| Middle School:     | Snelson Golden<br>Middle    |  |