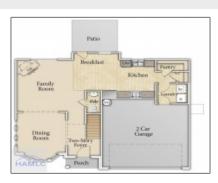

## 93 Glendale Lane, Hinesville, Liberty, Georgia, United States 31313

2,002 Sqft - 93 Glendale Lane, Hinesville, Liberty, Georgia, United States 31313

| Basic Details      |                             |  |
|--------------------|-----------------------------|--|
| Price:             | \$297,425                   |  |
| Lot Size:          | 0.16 Acre                   |  |
| Rooms:             | 11                          |  |
| Bedrooms:          | 4                           |  |
| Bathrooms:         | 2                           |  |
| Half Bathrooms:    | 1                           |  |
| Square Footage:    | 2,002 Sqft                  |  |
| Year Built:        | 2024                        |  |
| Subdivision:       | The Glen at 15 West         |  |
| Listing Type:      | For Sale                    |  |
| Listing ID:        | 155329                      |  |
| Elementary School: | Waldo Pafford<br>Elementary |  |
| Middle School:     | Snelson Golden<br>Middle    |  |