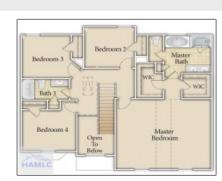

## 93 Glendale Lane, Hinesville, Liberty, Georgia, United States 31313

2,002 Sqft - 93 Glendale Lane, Hinesville, Liberty, Georgia, United States 31313

| Basic Details      |                             |  |
|--------------------|-----------------------------|--|
| Price:             | \$297,425                   |  |
| Lot Size:          | 0.16 Acre                   |  |
| Rooms:             | 11                          |  |
| Bedrooms:          | 4                           |  |
| Bathrooms:         | 2                           |  |
| Half Bathrooms:    | 1                           |  |
| Square Footage:    | 2,002 Sqft                  |  |
| Year Built:        | 2024                        |  |
| Subdivision:       | The Glen at 15 West         |  |
| Listing Type:      | For Sale                    |  |
| Listing ID:        | 155329                      |  |
| Elementary School: | Waldo Pafford<br>Elementary |  |
| Middle School:     | Snelson Golden<br>Middle    |  |