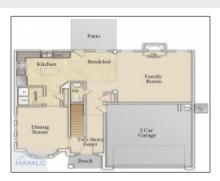

## **Basic Details**

| Basic Details      |                             |  |
|--------------------|-----------------------------|--|
| Price:             | \$315,595                   |  |
| Lot Size:          | 0.17 Acre                   |  |
| Rooms:             | 10                          |  |
| Bedrooms:          | 4                           |  |
| Bathrooms:         | 2                           |  |
| Half Bathrooms:    | 1                           |  |
| Square Footage:    | 2,254 Sqft                  |  |
| Year Built:        | 2024                        |  |
| Subdivision:       | The Glen at 15 West         |  |
| Listing Type:      | For Sale                    |  |
| Elementary School: | Waldo Pafford<br>Elementary |  |
| Middle School:     | Snelson Golden<br>Middle    |  |
| High School:       | Bradwell Institute          |  |
| Property Status:   | Active                      |  |
|                    |                             |  |

## Features

| $\sqrt{}$ | Style:                | Two Story, Traditional       |
|-----------|-----------------------|------------------------------|
| $\sqrt{}$ | Construct/Siding:     | Vinyl Siding, Brick          |
| $\sqrt{}$ | Roof:                 | Shingle                      |
| $\sqrt{}$ | Car Storage:          | Attached, Two Car,<br>Garage |
| $\sqrt{}$ | Exterior<br>Features: | See Remarks                  |
| $\sqrt{}$ | FireplaceLocation :   | Great Room, Gas Log          |
| $\sqrt{}$ | Dining:               | Formal Dining Room           |