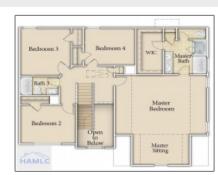

## **Basic Details**

| Basic Details      |                             |  |
|--------------------|-----------------------------|--|
| Price:             | \$315,595                   |  |
| Lot Size:          | 0.17 Acre                   |  |
| Rooms:             | 10                          |  |
| Bedrooms:          | 4                           |  |
| Bathrooms:         | 2                           |  |
| Half Bathrooms:    | 1                           |  |
| Square Footage:    | 2,254 Sqft                  |  |
| Year Built:        | 2024                        |  |
| Subdivision:       | The Glen at 15 West         |  |
| Listing Type:      | For Sale                    |  |
| Elementary School: | Waldo Pafford<br>Elementary |  |
| Middle School:     | Snelson Golden<br>Middle    |  |
| High School:       | Bradwell Institute          |  |
| Property Status:   | Active                      |  |
|                    |                             |  |

## Features

| $\sqrt{}$ | Style:                | Two Story, Traditional       |
|-----------|-----------------------|------------------------------|
| $\sqrt{}$ | Construct/Siding:     | Vinyl Siding, Brick          |
| $\sqrt{}$ | Roof:                 | Shingle                      |
| $\sqrt{}$ | Car Storage:          | Attached, Two Car,<br>Garage |
| $\sqrt{}$ | Exterior<br>Features: | See Remarks                  |
| $\sqrt{}$ | FireplaceLocation :   | Great Room, Gas Log          |
| $\sqrt{}$ | Dining:               | Formal Dining Room           |