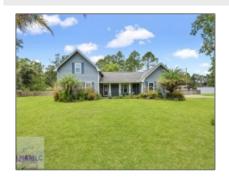

## 197 Common Way, Jesup, Wayne, Georgia, United States 31545

1,684 Sqft - 197 Common Way, Jesup, Wayne, Georgia, United States 31545

| Basic |  |  |
|-------|--|--|
|       |  |  |
|       |  |  |
|       |  |  |

## \$315,000 Price: Rooms: 8 Bedrooms: 3 2 Bathrooms: Half Bathrooms: 1 Square Footage: 1,684 Sqft Year Built: 1986 Subdivision: Placid Acres Listing Type: For Sale Listing ID: 152868 **Elementary School:** Martha R. Smith Elementary Middle School: **Arthur Williams** Middle High School: Wayne County High