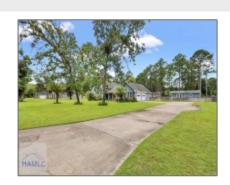

## 197 Common Way, Jesup, Wayne, Georgia, United States 31545

1,684 Sqft - 197 Common Way, Jesup, Wayne, Georgia, United States 31545

| Basic |  |  |
|-------|--|--|
|       |  |  |
|       |  |  |
|       |  |  |

## \$315,000 Price: Rooms: 8 Bedrooms: 3 2 Bathrooms: Half Bathrooms: 1 Square Footage: 1,684 Sqft Year Built: 1986 Subdivision: Placid Acres Listing Type: For Sale Listing ID: 152868 **Elementary School:** Martha R. Smith Elementary Middle School: **Arthur Williams** Middle High School: Wayne County High