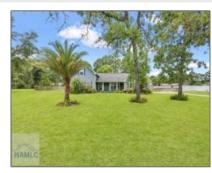

## 197 Common Way, Jesup, Wayne, Georgia, United States 31545

1,684 Sqft - 197 Common Way, Jesup, Wayne, Georgia, United States 31545

| Basic |  |  |
|-------|--|--|
|       |  |  |
|       |  |  |
|       |  |  |

## \$315,000 Price: Rooms: 8 Bedrooms: 3 2 Bathrooms: Half Bathrooms: 1 Square Footage: 1,684 Sqft Year Built: 1986 Subdivision: Placid Acres Listing Type: For Sale Listing ID: 152868 **Elementary School:** Martha R. Smith Elementary Middle School: **Arthur Williams** Middle High School: Wayne County High