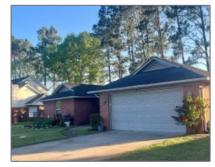

## 1916 Salisbury Way, Hinesville, Liberty, Georgia, United States 31313

2,404 Sqft - 1916 Salisbury Way, Hinesville, Liberty, Georgia, United States 31313

| Basic Details    |                   | Features                                                                       |
|------------------|-------------------|--------------------------------------------------------------------------------|
| Price:<br>Rooms: | \$340,999<br>11   | √ Style: Ranch, Other, One Story,<br>Traditional                               |
| Bedrooms:        | 4                 | √ Construct/Siding: Brick                                                      |
| Bathrooms:       | 2                 | Roof: Shingle, Other                                                           |
| Half Bathrooms:  | 0                 | √ Car Storage: Two Car, Garage                                                 |
| Square Footage:  | 2,404 Sqft        | √ Exterior Other                                                               |
| Year Built:      | 1995              | Features:<br>√ Fence: Privacy                                                  |
| Subdivision:     | Stonehenge        | - Einenhauf austien                                                            |
| Listing Type:    | For Sale          | : Living Room                                                                  |
| Listing ID:      | 154125            | <ul> <li>✓ Dining: Dining/kitchen Combo,<br/>Eat-in Kitchen, Formal</li> </ul> |
| Property Status: | Active Contingent | Dining Room, Other                                                             |
| Address Map      |                   | -                                                                              |
| Latitude:        | N31° 47' 41''     |                                                                                |