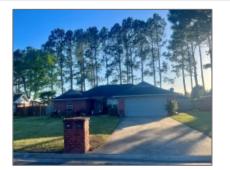

## 1916 Salisbury Way, Hinesville, Liberty, Georgia, United States 31313

2,404 Sqft - 1916 Salisbury Way, Hinesville, Liberty, Georgia, United States 31313

| Basic Details    |                   | Features                                                                       |
|------------------|-------------------|--------------------------------------------------------------------------------|
| Price:<br>Rooms: | \$340,999<br>11   | √ Style: Ranch, Other, One Story,<br>Traditional                               |
| Bedrooms:        | 4                 | √ Construct/Siding: Brick                                                      |
| Bathrooms:       | 2                 | Roof: Shingle, Other                                                           |
| Half Bathrooms:  | 0                 | √ Car Storage: Two Car, Garage                                                 |
| Square Footage:  | 2,404 Sqft        | √ Exterior Other                                                               |
| Year Built:      | 1995              | Features:<br>√ Fence: Privacy                                                  |
| Subdivision:     | Stonehenge        | - Einenhauf austien                                                            |
| Listing Type:    | For Sale          | : Living Room                                                                  |
| Listing ID:      | 154125            | <ul> <li>✓ Dining: Dining/kitchen Combo,<br/>Eat-in Kitchen, Formal</li> </ul> |
| Property Status: | Active Contingent | Dining Room, Other                                                             |
| Address Map      |                   | -                                                                              |
| Latitude:        | N31° 47' 41''     |                                                                                |