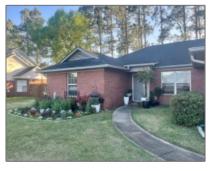

## 1916 Salisbury Way, Hinesville, Liberty, Georgia, United States 31313

2,404 Sqft - 1916 Salisbury Way, Hinesville, Liberty, Georgia, United States 31313

| Basic Details    |                   | Features                                                                       |
|------------------|-------------------|--------------------------------------------------------------------------------|
| Price:<br>Rooms: | \$340,999<br>11   | √ Style: Ranch, Other, One Story,<br>Traditional                               |
| Bedrooms:        | 4                 | √ Construct/Siding: Brick                                                      |
| Bathrooms:       | 2                 | Roof: Shingle, Other                                                           |
| Half Bathrooms:  | 0                 | √ Car Storage: Two Car, Garage                                                 |
| Square Footage:  | 2,404 Sqft        | √ Exterior Other                                                               |
| Year Built:      | 1995              | Features:<br>√ Fence: Privacy                                                  |
| Subdivision:     | Stonehenge        | - Einenhauf austien                                                            |
| Listing Type:    | For Sale          | : Living Room                                                                  |
| Listing ID:      | 154125            | <ul> <li>✓ Dining: Dining/kitchen Combo,<br/>Eat-in Kitchen, Formal</li> </ul> |
| Property Status: | Active Contingent | Dining Room, Other                                                             |
| Address Map      |                   | -                                                                              |
| Latitude:        | N31° 47' 41''     |                                                                                |