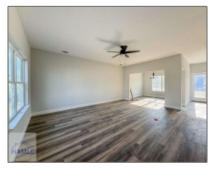

## Features

| Price:           | \$283,900   | $\checkmark$ | Style:                 | Two Story, Traditional       |
|------------------|-------------|--------------|------------------------|------------------------------|
| Rooms:           | 7           |              | Construct/Siding:      | Vinyl Siding                 |
| Bedrooms:        | 4           |              | Roof:                  | Shingle                      |
| Bathrooms:       | 2           | -/           | Car Storage: Att       | ũ                            |
| Half Bathrooms:  | 1           | v            |                        | Attached, Two Car,<br>Garage |
| Square Footage:  | 2,104 Sqft  |              | Exterior               | See Remarks                  |
| Year Built:      | 2024        |              | Features:<br>Fence:    | Other                        |
| Subdivision:     | Paxton Hill |              |                        | Other                        |
| Listing Type:    | For Sale    |              | FireplaceLocation<br>: | Family Room                  |
| Property Status: | Active      | $\checkmark$ | Dining:                | Dining/living Combo          |
|                  |             |              |                        |                              |