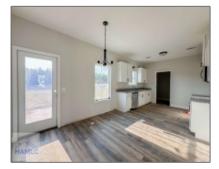

## Features

| Price:           | \$283,900   | $\checkmark$ | Style:                 | Two Story, Traditional       |
|------------------|-------------|--------------|------------------------|------------------------------|
| Rooms:           | 7           |              | Construct/Siding:      | Vinyl Siding                 |
| Bedrooms:        | 4           |              | Roof:                  | Shingle                      |
| Bathrooms:       | 2           | -/           | Car Storage: Att       | ũ                            |
| Half Bathrooms:  | 1           | v            |                        | Attached, Two Car,<br>Garage |
| Square Footage:  | 2,104 Sqft  |              | Exterior               | See Remarks                  |
| Year Built:      | 2024        |              | Features:<br>Fence:    | Other                        |
| Subdivision:     | Paxton Hill |              |                        | Other                        |
| Listing Type:    | For Sale    |              | FireplaceLocation<br>: | Family Room                  |
| Property Status: | Active      | $\checkmark$ | Dining:                | Dining/living Combo          |
|                  |             |              |                        |                              |