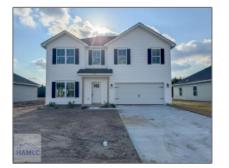

## 95 Franklin Tree Drive NE, Ludowici, Long, Georgia, United States 3131 2,104 Sqft - 95 Franklin Tree Drive NE, Ludowici,

## Features

| Price:           | \$283,900   | $\checkmark$ | Style:                 | Two Story, Traditional       |
|------------------|-------------|--------------|------------------------|------------------------------|
| Rooms:           | 7           |              | Construct/Siding:      | Vinyl Siding                 |
| Bedrooms:        | 4           |              | Roof:                  | Shingle                      |
| Bathrooms:       | 2           | -/           | Car Storage: Att       | ũ                            |
| Half Bathrooms:  | 1           | v            |                        | Attached, Two Car,<br>Garage |
| Square Footage:  | 2,104 Sqft  |              | Exterior               | See Remarks                  |
| Year Built:      | 2024        |              | Features:<br>Fence:    | Other                        |
| Subdivision:     | Paxton Hill |              |                        | Other                        |
| Listing Type:    | For Sale    |              | FireplaceLocation<br>: | Family Room                  |
| Property Status: | Active      | $\checkmark$ | Dining:                | Dining/living Combo          |
|                  |             |              |                        |                              |