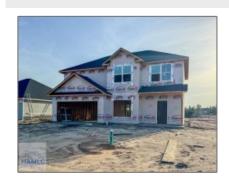

## 148 Franklin Tree Drive NE, Ludowici, Long, Georgia, United States 313

2,075 Sqft - 148 Franklin Tree Drive NE, Ludowici, Long, Georgia, United States 31316

## **Basic Details**

| \$285,900   |
|-------------|
| 7           |
| 4           |
| 2           |
| 1           |
| 2,075 Sqft  |
| 2024        |
| Paxton Hill |
| For Sale    |
| 155320      |
| Active      |
|             |

## Features

| $\sqrt{}$ | Style:                | Two Story, Traditional       |
|-----------|-----------------------|------------------------------|
| $\sqrt{}$ | Construct/Siding:     | Vinyl Siding                 |
| $\sqrt{}$ | Roof:                 | Shingle                      |
| $\sqrt{}$ | Car Storage:          | Attached, Two Car,<br>Garage |
| $\sqrt{}$ | Exterior<br>Features: | See Remarks                  |
| $\sqrt{}$ | Dining:               | Dining/living Combo          |