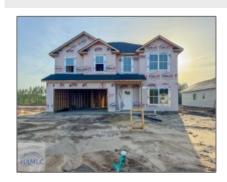

# 176 Franklin Tree Drive NE, Ludowici, Long, Georgia, United States 313

2,393 Sqft - 176 Franklin Tree Drive NE, Ludowici, Long, Georgia, United States 31316

#### \$312,100 Price: Rooms: 8 Bedrooms: 5 Bathrooms: 3 Half Bathrooms: 0 Square Footage: 2,393 Sqft Year Built: 2024 Paxton Hill Subdivision: Listing Type: For Sale Listing ID: 155319 **Property Status:** Active

## Features

| $\sqrt{}$ | Style:                | Two Story, Traditional       |
|-----------|-----------------------|------------------------------|
| $\sqrt{}$ | Construct/Siding:     | Vinyl Siding                 |
| $\sqrt{}$ | Roof:                 | Shingle                      |
| $\sqrt{}$ | Car Storage:          | Attached, Two Car,<br>Garage |
| $\sqrt{}$ | Exterior<br>Features: | See Remarks                  |
| $\sqrt{}$ | FireplaceLocation :   | Family Room                  |
| $\sqrt{}$ | Dining:               | Dining/living Combo          |