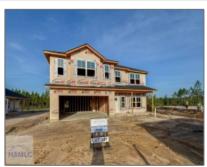

## 217 Franklin Tree Drive NE, Ludowici, Long, Georgia, United States 313

2,533 Sqft - 217 Franklin Tree Drive NE, Ludowici,

## **Basic Details**

| Price:           | \$320,800   |
|------------------|-------------|
| Rooms:           | 7           |
| Bedrooms:        | 4           |
| Bathrooms:       | 2           |
| Half Bathrooms:  | 1           |
| Square Footage:  | 2,533 Sqft  |
| Year Built:      | 2024        |
| Subdivision:     | Paxton Hill |
| Listing Type:    | For Sale    |
| Listing ID:      | 155318      |
| Property Status: | Active      |

## Features

| $\sqrt{}$ | Style:                | Two Story, Traditional       |
|-----------|-----------------------|------------------------------|
| $\sqrt{}$ | Construct/Siding:     | Vinyl Siding                 |
| $\sqrt{}$ | Roof:                 | Shingle                      |
| $\sqrt{}$ | Car Storage:          | Attached, Two Car,<br>Garage |
| $\sqrt{}$ | Exterior<br>Features: | See Remarks                  |
| $\sqrt{}$ | Dining:               | Dining/living Combo          |