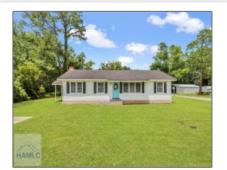

## 1460 Waycross Highway, Jesup, Wayne, Georgia, United States 31545

1,723 Sqft - 1460 Waycross Highway, Jesup, Wayne, Georgia, United States 31545

## Features

| Price:             | \$175,000                | $\checkmark$ | Style:                                                                                                                   | One Story          |
|--------------------|--------------------------|--------------|--------------------------------------------------------------------------------------------------------------------------|--------------------|
| Rooms:             | 9                        |              | Construct/Siding:                                                                                                        | Vinyl Siding       |
| Bedrooms:          | 3                        | 1            | <ul> <li>✓ Roof:</li> <li>✓ Car Storage:</li> <li>✓ Exterior<br/>Features:</li> <li>✓ FireplaceLocation<br/>:</li> </ul> |                    |
| Bathrooms:         | 2                        | ~            |                                                                                                                          | Shingle            |
| Half Bathrooms:    | 0                        |              |                                                                                                                          | Carport            |
| Square Footage:    | 1,723 Sqft               | $\checkmark$ |                                                                                                                          | Outbuilding(s)     |
| Year Built:        | 1950                     |              |                                                                                                                          | Family Room        |
| Subdivision:       | No Subdivision           |              |                                                                                                                          | Formal Dining Room |
| Listing Type:      | For Sale                 |              |                                                                                                                          |                    |
| Elementary School: | James E Bacon            |              |                                                                                                                          |                    |
| Middle School:     | Martha Puckett<br>Middle |              |                                                                                                                          |                    |
| High School:       | Wayne County High        |              |                                                                                                                          |                    |
| Property Status:   | Active                   |              |                                                                                                                          |                    |
| Address Map        |                          | -            |                                                                                                                          |                    |
| Latitude:          | N31° 36' 19.5''          |              |                                                                                                                          |                    |
| Longitude:         | W82° 5' 8.1''            |              |                                                                                                                          |                    |
|                    |                          |              |                                                                                                                          |                    |