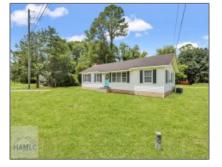

## 1460 Waycross Highway, Jesup, Wayne, Georgia, United States 31545

1,723 Sqft - 1460 Waycross Highway, Jesup, Wayne, Georgia, United States 31545

## Features

| Price:             | \$175,000                | $\checkmark$ | Style:                                                                                                                   | One Story          |
|--------------------|--------------------------|--------------|--------------------------------------------------------------------------------------------------------------------------|--------------------|
| Rooms:             | 9                        |              | Construct/Siding:                                                                                                        | Vinyl Siding       |
| Bedrooms:          | 3                        | 1            | <ul> <li>✓ Roof:</li> <li>✓ Car Storage:</li> <li>✓ Exterior<br/>Features:</li> <li>✓ FireplaceLocation<br/>:</li> </ul> |                    |
| Bathrooms:         | 2                        | ~            |                                                                                                                          | Shingle            |
| Half Bathrooms:    | 0                        |              |                                                                                                                          | Carport            |
| Square Footage:    | 1,723 Sqft               | $\checkmark$ |                                                                                                                          | Outbuilding(s)     |
| Year Built:        | 1950                     |              |                                                                                                                          | Family Room        |
| Subdivision:       | No Subdivision           |              |                                                                                                                          | Formal Dining Room |
| Listing Type:      | For Sale                 |              |                                                                                                                          |                    |
| Elementary School: | James E Bacon            |              |                                                                                                                          |                    |
| Middle School:     | Martha Puckett<br>Middle |              |                                                                                                                          |                    |
| High School:       | Wayne County High        |              |                                                                                                                          |                    |
| Property Status:   | Active                   |              |                                                                                                                          |                    |
| Address Map        |                          | -            |                                                                                                                          |                    |
| Latitude:          | N31° 36' 19.5''          |              |                                                                                                                          |                    |
| Longitude:         | W82° 5' 8.1''            |              |                                                                                                                          |                    |
|                    |                          |              |                                                                                                                          |                    |