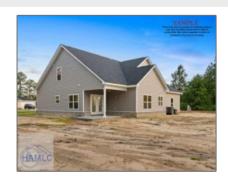

# 918 Stafford Dairy Road SE, Ludowici, Long, Georgia, United States 313

2,929 Sqft - 918 Stafford Dairy Road SE, Ludowici, Long, Georgia, United States 31316

#### \$475,000 Price: Lot Size: 1.63 Acre Rooms: 8 Bedrooms: 5 Bathrooms: 3 1 Half Bathrooms: Square Footage: 2,929 Sqft Year Built: 2024 Subdivision: No Subdivision For Sale Listing Type: Elementary School: **Smiley Elementary** Middle School: Long County Middle High School: Long County High **Property Status:** Active