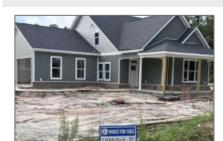

# 918 Stafford Dairy Road SE, Ludowici, Long, Georgia, United States 313

2,929 Sqft - 918 Stafford Dairy Road SE, Ludowici, Long, Georgia, United States 31316

#### \$475,000 Price: Lot Size: 1.63 Acre Rooms: 8 Bedrooms: 5 Bathrooms: 3 1 Half Bathrooms: Square Footage: 2,929 Sqft Year Built: 2024 Subdivision: No Subdivision For Sale Listing Type: Elementary School: **Smiley Elementary** Middle School: Long County Middle High School: Long County High **Property Status:** Active