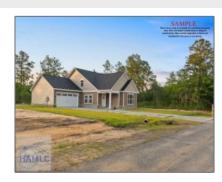

# 918 Stafford Dairy Road SE, Ludowici, Long, Georgia, United States 313

2,929 Sqft - 918 Stafford Dairy Road SE, Ludowici, Long, Georgia, United States 31316

#### \$475,000 Price: Lot Size: 1.63 Acre Rooms: 8 Bedrooms: 5 Bathrooms: 3 1 Half Bathrooms: Square Footage: 2,929 Sqft Year Built: 2024 Subdivision: No Subdivision For Sale Listing Type: Elementary School: **Smiley Elementary** Middle School: Long County Middle High School: Long County High **Property Status:** Active