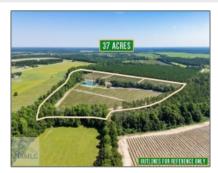

## 4115 None, Blackshear, Pierce, Georgia, United States 31516

2,600 Sqft - 4115 Alabaha Woods Drive, Blackshear, Pierce, Georgia, United States 31516

Other

## **Basic Details**

| Price:           | \$1,195,000 |  |
|------------------|-------------|--|
| Rooms:           | 5           |  |
| Bedrooms:        | 3           |  |
| Bathrooms:       | 2           |  |
| Half Bathrooms:  | 1           |  |
| Square Footage:  | 2,600 Sqft  |  |
| Year Built:      | 2013        |  |
| Subdivision:     | NONE        |  |
| Listing Type:    | For Sale    |  |
| Property Status: | Active      |  |
|                  |             |  |