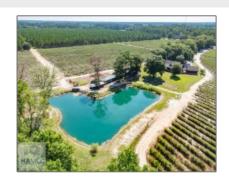

## 4115 None, Blackshear, Pierce, Georgia, United States 31516

2,600 Sqft - 4115 Alabaha Woods Drive, Blackshear, Pierce, Georgia, United States 31516

Other

## **Basic Details**

| Price:           | \$1,195,000 |  |
|------------------|-------------|--|
| Rooms:           | 5           |  |
| Bedrooms:        | 3           |  |
| Bathrooms:       | 2           |  |
| Half Bathrooms:  | 1           |  |
| Square Footage:  | 2,600 Sqft  |  |
| Year Built:      | 2013        |  |
| Subdivision:     | NONE        |  |
| Listing Type:    | For Sale    |  |
| Property Status: | Active      |  |
|                  |             |  |

## Features

| $\sqrt{}$    | Style:                | Low Country                                  |
|--------------|-----------------------|----------------------------------------------|
| $\sqrt{}$    | Construct/Siding:     | Other                                        |
| $\sqrt{}$    | Roof:                 | Asbestos Shingle, Shingle                    |
| $\sqrt{}$    | Car Storage:          | Detached, Two Car                            |
| $\checkmark$ | Exterior<br>Features: | See Remarks, Other                           |
| $\sqrt{}$    | Fence:                | Other                                        |
| $\sqrt{}$    | FireplaceLocation :   | Living Room, Other                           |
| $\sqrt{}$    | Dining:               | Dining/kitchen Combo,<br>Formal Dining Room. |