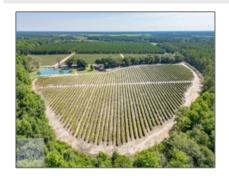

## 4115 None, Blackshear, Pierce, Georgia, United States 31516

2,600 Sqft - 4115 Alabaha Woods Drive, Blackshear, Pierce, Georgia, United States 31516

Other

## **Basic Details**

| Price:           | \$1,195,000 |  |
|------------------|-------------|--|
| Rooms:           | 5           |  |
| Bedrooms:        | 3           |  |
| Bathrooms:       | 2           |  |
| Half Bathrooms:  | 1           |  |
| Square Footage:  | 2,600 Sqft  |  |
| Year Built:      | 2013        |  |
| Subdivision:     | NONE        |  |
| Listing Type:    | For Sale    |  |
| Property Status: | Active      |  |
|                  |             |  |

## Features

| $\sqrt{}$    | Style:                | Low Country                                  |
|--------------|-----------------------|----------------------------------------------|
| $\sqrt{}$    | Construct/Siding:     | Other                                        |
| $\sqrt{}$    | Roof:                 | Asbestos Shingle, Shingle                    |
| $\sqrt{}$    | Car Storage:          | Detached, Two Car                            |
| $\checkmark$ | Exterior<br>Features: | See Remarks, Other                           |
| $\sqrt{}$    | Fence:                | Other                                        |
| $\sqrt{}$    | FireplaceLocation :   | Living Room, Other                           |
| $\sqrt{}$    | Dining:               | Dining/kitchen Combo,<br>Formal Dining Room. |