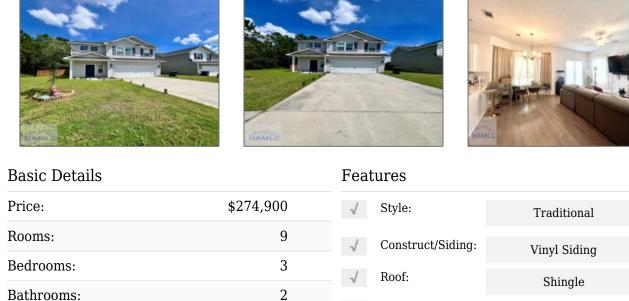

## 93 Gambrell Road, Hinesville, Liberty, Georgia, United States 31313

1,728 Sqft - 93 Gambrell Road, Hinesville, Liberty, Georgia, United States 31313

| Rooms:           | 9                                    |              | Construct/Siding:                                                                       | Vinyl Siding         |
|------------------|--------------------------------------|--------------|-----------------------------------------------------------------------------------------|----------------------|
| Bedrooms:        | 3                                    | /            | Roof:                                                                                   |                      |
| Bathrooms:       | 2                                    | v            | <ul> <li>✓ Car Storage:</li> <li>✓ Exterior<br/>Features:</li> <li>✓ Dining:</li> </ul> | Shingle              |
| Half Bathrooms:  | 1                                    |              |                                                                                         | Two Car              |
| Square Footage:  | 1,728 Sqft                           |              |                                                                                         | Other                |
| Year Built:      | 2021                                 | $\checkmark$ |                                                                                         | Dining/kitchen Combo |
| Subdivision:     | The Columns at<br>Independence North |              |                                                                                         |                      |
| Listing Type:    | For Sale                             |              |                                                                                         |                      |
| Property Status: | Active                               |              |                                                                                         |                      |
| Address Map      |                                      | -            |                                                                                         |                      |
| Latitude:        | N31° 50' 21.4''                      |              |                                                                                         |                      |
| Longitude:       | W82° 24' 16.3''                      |              |                                                                                         |                      |
|                  |                                      |              |                                                                                         |                      |