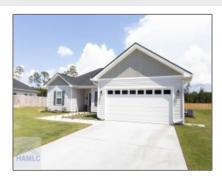

## 288 Abode Avenue, Hinesville, Liberty, Georgia, United States 31313

1,521 Sqft - 288 Abode Avenue, Hinesville, Liberty, Georgia, United States 31313

## Basic Details

| Price:           | \$275,000         |
|------------------|-------------------|
| Lot Size:        | 0.23 Acre         |
| Rooms:           | 5                 |
| Bedrooms:        | 4                 |
| Bathrooms:       | 2                 |
| Half Bathrooms:  | 0                 |
| Square Footage:  | 1,521 Sqft        |
| Year Built:      | 2023              |
| Subdivision:     | Heritage Pointe   |
| Listing Type:    | For Sale          |
| Property Status: | Active Contingent |