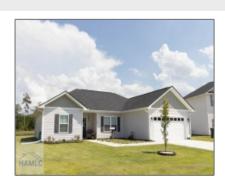

## 288 Abode Avenue, Hinesville, Liberty, Georgia, United States 31313

1,521 Sqft - 288 Abode Avenue, Hinesville, Liberty, Georgia, United States 31313

## Basic Details

| Price:           | \$275,000         |
|------------------|-------------------|
| Lot Size:        | 0.23 Acre         |
| Rooms:           | 5                 |
| Bedrooms:        | 4                 |
| Bathrooms:       | 2                 |
| Half Bathrooms:  | 0                 |
| Square Footage:  | 1,521 Sqft        |
| Year Built:      | 2023              |
| Subdivision:     | Heritage Pointe   |
| Listing Type:    | For Sale          |
| Property Status: | Active Contingent |