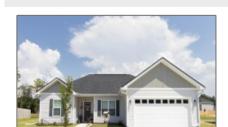

## 288 Abode Avenue, Hinesville, Liberty, Georgia, United States 31313

1,521 Sqft - 288 Abode Avenue, Hinesville, Liberty, Georgia, United States 31313

## Basic Details

| Price:           | \$275,000         |
|------------------|-------------------|
| Lot Size:        | 0.23 Acre         |
| Rooms:           | 5                 |
| Bedrooms:        | 4                 |
| Bathrooms:       | 2                 |
| Half Bathrooms:  | 0                 |
| Square Footage:  | 1,521 Sqft        |
| Year Built:      | 2023              |
| Subdivision:     | Heritage Pointe   |
| Listing Type:    | For Sale          |
| Property Status: | Active Contingent |