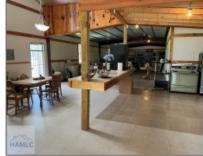

## 3224 Highway 1, Oak Park, Emanuel, Georgia, United States 30401

8,140 Sqft - 3224 Highway 1, Oak Park, Emanuel, Georgia, United States 30401





N32° 26' 17.9''

W83° 42' 3''



## **Basic Details**

Latitude:

Longitude:

| Basic Details    |            | Feat  | tures             |                  |
|------------------|------------|-------|-------------------|------------------|
| Price:           | \$650,000  |       | Style:            | Retail           |
| Lot Size:        | 7.68 Acre  |       | Construct/Siding: | Frame            |
| Rooms:           | 0          | 2/    | Roof:             |                  |
| Bedrooms:        | 0          |       | Car Storage:      | Metal            |
| Bathrooms:       | 0          | √ Din |                   | Other            |
| Half Bathrooms:  | 0          |       | Dining:           | Real Estate Only |
| Square Footage:  | 8,140 Sqft |       | Cooling System:   | Central Air      |
| Year Built:      | 201