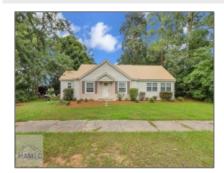

## 542 Plum Street, Jesup, Wayne, Georgia, United States 31546

1,569 Sqft - 542 Plum Street, Jesup, Wayne, Georgia, United States 31546

| Basic |  |  |
|-------|--|--|
|       |  |  |
|       |  |  |
|       |  |  |

| Dasic Details   |                |  |
|-----------------|----------------|--|
| Price:          | \$180,000      |  |
| Rooms:          | 7              |  |
| Bedrooms:       | 3              |  |
| Bathrooms:      | 3              |  |
| Half Bathrooms: | 0              |  |
| Square Footage: | 1,569 Sqft     |  |
| Year Built:     | 1946           |  |
| Subdivision:    | No Subdivision |  |
| Listing Type:   | For Sale       |  |
|                 |                |  |