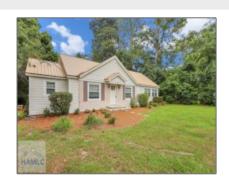

## 542 Plum Street, Jesup, Wayne, Georgia, United States 31546

1,569 Sqft - 542 Plum Street, Jesup, Wayne, Georgia, United States 31546

| Basic |  |  |
|-------|--|--|
|       |  |  |
|       |  |  |
|       |  |  |

| Dasic Details   |                |  |
|-----------------|----------------|--|
| Price:          | \$180,000      |  |
| Rooms:          | 7              |  |
| Bedrooms:       | 3              |  |
| Bathrooms:      | 3              |  |
| Half Bathrooms: | 0              |  |
| Square Footage: | 1,569 Sqft     |  |
| Year Built:     | 1946           |  |
| Subdivision:    | No Subdivision |  |
| Listing Type:   | For Sale       |  |
|                 |                |  |