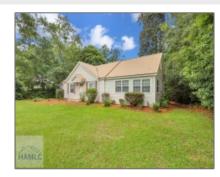

## 542 Plum Street, Jesup, Wayne, Georgia, United States 31546

1,569 Sqft - 542 Plum Street, Jesup, Wayne, Georgia, United States 31546

| Basic |  |  |
|-------|--|--|
|       |  |  |
|       |  |  |
|       |  |  |

| Dasic Details   |                |  |
|-----------------|----------------|--|
| Price:          | \$180,000      |  |
| Rooms:          | 7              |  |
| Bedrooms:       | 3              |  |
| Bathrooms:      | 3              |  |
| Half Bathrooms: | 0              |  |
| Square Footage: | 1,569 Sqft     |  |
| Year Built:     | 1946           |  |
| Subdivision:    | No Subdivision |  |
| Listing Type:   | For Sale       |  |
|                 |                |  |