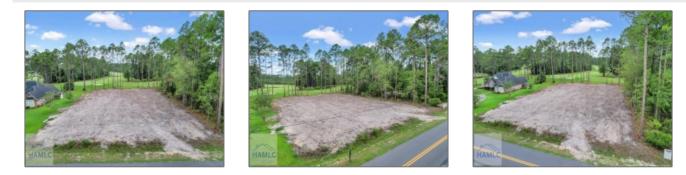

10 Pine Forest Drive, Jesup, Wayne, Georgia, United States 31546 0 Sqft - 10 Pine Forest Drive, Jesup, Wayne, Georgia, United States 31546

| Basic Details    |                             | Features |      |
|------------------|-----------------------------|----------|------|
| Price:           | \$77,000                    | √ Style: | Land |
| Rooms:           | 0                           |          |      |
| Bedrooms:        | 0                           |          |      |
| Bathrooms:       | 0                           |          |      |
| Half Bathrooms:  | 0                           |          |      |
| Square Footage:  | 0 Sqft                      |          |      |
| Year Built:      | 0                           |          |      |
| Subdivision:     | Pine Forest Country<br>Club |          |      |
| Listing Type:    | For Sale                    |          |      |
| Property Status: | Active                      |          |      |
| Address Map      |                             | -        |      |
| Latitude:        | N31° 33' 53.2''             |          |      |
| Longitude:       | W82° 6' 51''                |          |      |
|                  |                             |          |      |