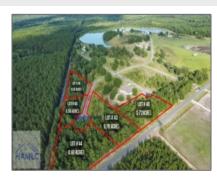

# \$22,000

Lot Size: 0.79 Acre

Rooms: 0

Bedrooms: 0

Bathrooms: 0

Square Footage: 0 Sqft

Subdivision: The Bluffs

Listing Type: For Sale