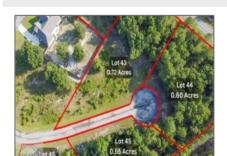

# \$22,000

Lot Size: 0.79 Acre

Rooms: 0

Bedrooms: 0

Bathrooms: 0

Square Footage: 0 Sqft

Subdivision: The Bluffs

Listing Type: For Sale