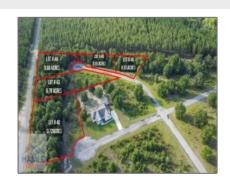

# \$22,000

Lot Size: 0.79 Acre

Rooms: 0

Bedrooms: 0

Bathrooms: 0

Square Footage: 0 Sqft

Subdivision: The Bluffs

Listing Type: For Sale