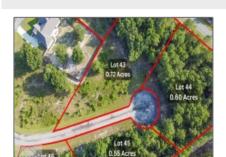

#### Price: \$20,000 Lot Size: 0.55 Acre Rooms: 0 Bedrooms: 0 Bathrooms: 0 0 Half Bathrooms: Square Footage: 0 Sqft Year Built: 0 Subdivision: The Bluffs

For Sale

Middle

Active

**Odum Elementary** 

Wayne County High