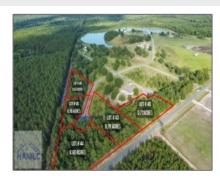

#### Price: \$20,000 Lot Size: 0.55 Acre Rooms: 0 Bedrooms: 0 Bathrooms: 0 0 Half Bathrooms: Square Footage: 0 Sqft Year Built: 0 Subdivision: The Bluffs

For Sale

Middle

Active

**Odum Elementary** 

Wayne County High