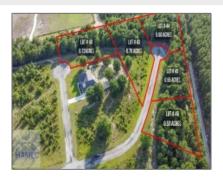

#### Price: \$20,000 Lot Size: 0.55 Acre Rooms: 0 Bedrooms: 0 Bathrooms: 0 0 Half Bathrooms: Square Footage: 0 Sqft Year Built: 0 Subdivision: The Bluffs

For Sale

Middle

Active

**Odum Elementary** 

Wayne County High