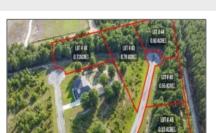

# Price: \$20,000 Lot Size: 0.53 Acre Rooms: 0 Bedrooms: 0 Bathrooms: 0 Half Bathrooms: 0

Square Footage: 0 Sqft
Year Built: 0

Subdivision: The Bluffs

Listing Type: For Sale

Elementary School: Odum Elementary

# Address Map

Latitude: N31° 46′ 19.4′′

Longitude: W82° 1' 21.7"