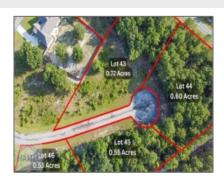

# Price: \$20,000 Lot Size: 0.53 Acre Rooms: 0 Bedrooms: 0 Bathrooms: 0 Half Bathrooms: 0

Square Footage: 0 Sqft
Year Built: 0

Subdivision: The Bluffs

Listing Type: For Sale

Elementary School: Odum Elementary

# Address Map

Latitude: N31° 46′ 19.4′′

Longitude: W82° 1' 21.7"