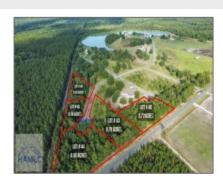

# Price: \$20,000 Lot Size: 0.53 Acre Rooms: 0 Bedrooms: 0 Bathrooms: 0 Half Bathrooms: 0

Square Footage: 0 Sqft
Year Built: 0

Subdivision: The Bluffs

Listing Type: For Sale

Elementary School: Odum Elementary

# Address Map

Latitude: N31° 46′ 19.4′′

Longitude: W82° 1' 21.7"