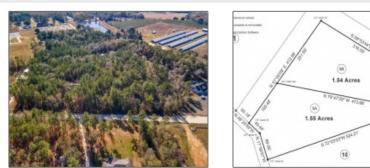

## Lot 9A Watermelon Creek Road, Glennville, Tattnall, Georgia, United St

0 Sqft - Lot 9A Watermelon Creek Road, Glennville, Tattnall, Georgia, United States 30427