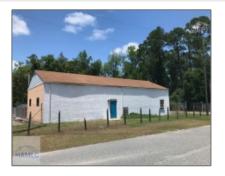

## 498 2nd Street, Jesup, Wayne, Georgia, United States 31545 2,200 Sqft - 498 2nd Street, Jesup, Wayne, Georgia, United States 31545

| Basic Details    |                 | Features                                    |
|------------------|-----------------|---------------------------------------------|
| Price:           | \$228,500       | √ Style: Warehouse                          |
| Lot Size:        | 1.59 Acre       | ✓ Construct/Siding: Block                   |
| Rooms:           | 0               | √ Roof: Tile                                |
| Bedrooms:        | 0               |                                             |
| Bathrooms:       | 0               | 001 004003                                  |
| Half Bathrooms:  | 0               | √ Fence: Chain Link                         |
| Square Footage:  | 2,200 Sqft      | $\checkmark$ Dining: Business & Real Estate |
| Year Built:      | 1970            |                                             |
| Subdivision:     | NONE            |                                             |
| Listing Type:    | For Sale        |                                             |
| Property Status: | Active          |                                             |
| Address Map      |                 | -                                           |
| Latitude:        | N31° 36' 14.1'' |                                             |
| Longitude:       | W82° 6' 31.1''  |                                             |