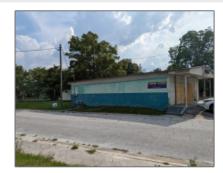

## 970 Vernon Willis Drive, Waycross, Ware, Georgia, United States 31501 1,204 Sqft - 970 Vernon Willis Drive, Waycross, Ware, Georgia, United States 31501

| Basic Details    |                 | Feat         | ures              |                                                  |
|------------------|-----------------|--------------|-------------------|--------------------------------------------------|
| Price:           | \$120,000       | $\checkmark$ | Style:            | Retail                                           |
| Lot Size:        | 0.12 Acre       | $\checkmark$ | Construct/Siding: | Block                                            |
| Rooms:           | 0               |              | Roof:             | Metal                                            |
| Bedrooms:        | 0               | /            | Car Storage:      |                                                  |
| Bathrooms:       | 0               | V            |                   | Surfaced, See Remarks                            |
| Half Bathrooms:  | 0               |              |                   | Other-see Remarks, Trade<br>Fixtures & Equipment |
| Square Footage:  | 1,204 Sqft      |              | Cooling System:   | Central Air                                      |
| Year Built:      | 1968            |              |                   |                                                  |
| Subdivision:     | No Subdivision  |              |                   |                                                  |
| Listing Type:    | For Sale        |              |                   |                                                  |
| Property Status: | Active          |              |                   |                                                  |
| Address Map      |                 | -            |                   |                                                  |
| Latitude:        | N31° 13' 14.7'' |              |                   |                                                  |
| Longitude:       | W83° 38' 6.6''  |              |                   |                                                  |