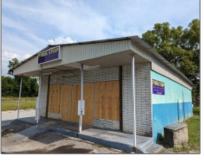

## 970 Vernon Willis Drive, Waycross, Ware, Georgia, United States 31501 1,204 Sqft - 970 Vernon Willis Drive, Waycross, Ware, Georgia, United States 31501

| Basic Details    |                 | Feat         | ures              |                                                  |
|------------------|-----------------|--------------|-------------------|--------------------------------------------------|
| Price:           | \$120,000       | $\checkmark$ | Style:            | Retail                                           |
| Lot Size:        | 0.12 Acre       | $\checkmark$ | Construct/Siding: | Block                                            |
| Rooms:           | 0               |              | Roof:             | Metal                                            |
| Bedrooms:        | 0               | /            | Car Storage:      |                                                  |
| Bathrooms:       | 0               | V            |                   | Surfaced, See Remarks                            |
| Half Bathrooms:  | 0               |              |                   | Other-see Remarks, Trade<br>Fixtures & Equipment |
| Square Footage:  | 1,204 Sqft      |              | Cooling System:   | Central Air                                      |
| Year Built:      | 1968            |              |                   |                                                  |
| Subdivision:     | No Subdivision  |              |                   |                                                  |
| Listing Type:    | For Sale        |              |                   |                                                  |
| Property Status: | Active          |              |                   |                                                  |
| Address Map      |                 | -            |                   |                                                  |
| Latitude:        | N31° 13' 14.7'' |              |                   |                                                  |
| Longitude:       | W83° 38' 6.6''  |              |                   |                                                  |