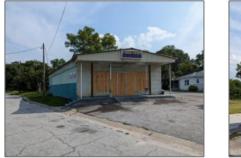

## 970 Vernon Willis Drive, Waycross, Ware, Georgia, United States 31501 1,204 Sqft - 970 Vernon Willis Drive, Waycross, Ware, Georgia, United States 31501

| Basic Details    |                 | Feat         | ures              |                                                  |
|------------------|-----------------|--------------|-------------------|--------------------------------------------------|
| Price:           | \$120,000       | $\checkmark$ | Style:            | Retail                                           |
| Lot Size:        | 0.12 Acre       | $\checkmark$ | Construct/Siding: | Block                                            |
| Rooms:           | 0               |              | Roof:             | Metal                                            |
| Bedrooms:        | 0               | /            | Car Storage:      |                                                  |
| Bathrooms:       | 0               | V            |                   | Surfaced, See Remarks                            |
| Half Bathrooms:  | 0               |              |                   | Other-see Remarks, Trade<br>Fixtures & Equipment |
| Square Footage:  | 1,204 Sqft      |              | Cooling System:   | Central Air                                      |
| Year Built:      | 1968            |              |                   |                                                  |
| Subdivision:     | No Subdivision  |              |                   |                                                  |
| Listing Type:    | For Sale        |              |                   |                                                  |
| Property Status: | Active          |              |                   |                                                  |
| Address Map      |                 | -            |                   |                                                  |
| Latitude:        | N31° 13' 14.7'' |              |                   |                                                  |
| Longitude:       | W83° 38' 6.6''  |              |                   |                                                  |