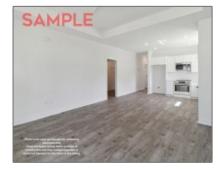

## Lot 1 Chapel Crossing, Brunswick, Glynn, Georgia, United States 31520

1,353 Sqft - Lot 1 Chapel Crossing, Brunswick, Glynn, Georgia, United States 31520

| Basic Details    |                 | Features                      |         |
|------------------|-----------------|-------------------------------|---------|
| Price:           | \$270,600       | √ Style: Tradition            | ıal     |
| Rooms:           | 6               | √ Construct/Siding: Vinyl Sid | inα     |
| Bedrooms:        | 3               | √ Roof: Other                 | -       |
| Bathrooms:       | 2               | Other                         |         |
| Half Bathrooms:  | 0               |                               |         |
| Square Footage:  | 1,353 Sqft      | √ Dining: Dining/kitchen      | ı Combo |
| Year Built:      | 2024            |                               |         |
| Subdivision:     | NONE            |                               |         |
| Listing Type:    | For Sale        |                               |         |
| Property Status: | Active          |                               |         |
| Address Map      |                 | -                             |         |
| Latitude:        | N31° 13' 33.9'' |                               |         |
| Longitude:       | W82° 31' 5.6''  |                               |         |
|                  |                 |                               |         |