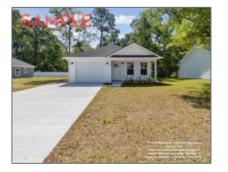

## Lot 1 Chapel Crossing, Brunswick, Glynn, Georgia, United States 31520

1,353 Sqft - Lot 1 Chapel Crossing, Brunswick, Glynn, Georgia, United States 31520

| Basic Details    |                 | Features                      |         |
|------------------|-----------------|-------------------------------|---------|
| Price:           | \$270,600       | √ Style: Tradition            | ıal     |
| Rooms:           | 6               | √ Construct/Siding: Vinyl Sid | inα     |
| Bedrooms:        | 3               | √ Roof: Other                 | -       |
| Bathrooms:       | 2               | Other                         |         |
| Half Bathrooms:  | 0               |                               |         |
| Square Footage:  | 1,353 Sqft      | √ Dining: Dining/kitchen      | ı Combo |
| Year Built:      | 2024            |                               |         |
| Subdivision:     | NONE            |                               |         |
| Listing Type:    | For Sale        |                               |         |
| Property Status: | Active          |                               |         |
| Address Map      |                 | -                             |         |
| Latitude:        | N31° 13' 33.9'' |                               |         |
| Longitude:       | W82° 31' 5.6''  |                               |         |
|                  |                 |                               |         |