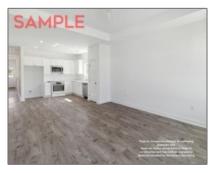

## Lot 1 Chapel Crossing, Brunswick, Glynn, Georgia, United States 31520

1,353 Sqft - Lot 1 Chapel Crossing, Brunswick, Glynn, Georgia, United States 31520

| Basic Details    |                 | Features                      |         |
|------------------|-----------------|-------------------------------|---------|
| Price:           | \$270,600       | √ Style: Tradition            | ıal     |
| Rooms:           | 6               | √ Construct/Siding: Vinyl Sid | inα     |
| Bedrooms:        | 3               | √ Roof: Other                 | -       |
| Bathrooms:       | 2               | Other                         |         |
| Half Bathrooms:  | 0               |                               |         |
| Square Footage:  | 1,353 Sqft      | √ Dining: Dining/kitchen      | ı Combo |
| Year Built:      | 2024            |                               |         |
| Subdivision:     | NONE            |                               |         |
| Listing Type:    | For Sale        |                               |         |
| Property Status: | Active          |                               |         |
| Address Map      |                 | -                             |         |
| Latitude:        | N31° 13' 33.9'' |                               |         |
| Longitude:       | W82° 31' 5.6''  |                               |         |
|                  |                 |                               |         |