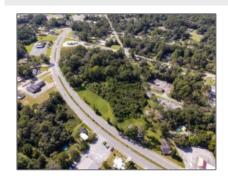

## 500 S First Street, Jesup, Wayne, Georgia, United States 31545

0 Sqft - 500 S First Street, Jesup, Wayne, Georgia, United States 31545

| Basic |  |  |
|-------|--|--|
|       |  |  |
|       |  |  |
|       |  |  |

## Address Map

Latitude: N31° 36' 10.5"

Longitude: W82° 6' 33.1"