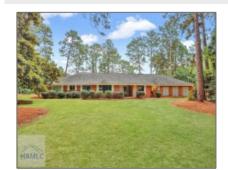

# 336 Bryant Boyette Road, Bristol, Appling, Georgia, United States 3151

3,155 Sqft - 336 Bryant Boyette Road, Bristol, Appling, Georgia, United States 31518

#### \$575,000 Price: Rooms: 12 Bedrooms: 4 Bathrooms: 3 Half Bathrooms: 1 3,155 Sqft Square Footage: Year Built: 1969 Subdivision: NONE For Sale Listing Type: Elementary School: 4th District Elementary Middle School: **Appling County** High School: **Appling County**

## **Features**

| $\sqrt{}$ | Style:                | Ranch                                       |
|-----------|-----------------------|---------------------------------------------|
| $\sqrt{}$ | Construct/Siding:     | Brick                                       |
| $\sqrt{}$ | Roof:                 | Shingle                                     |
| $\sqrt{}$ | Car Storage:          | Attached, Carport, Two<br>Car               |
| $\sqrt{}$ | Exterior<br>Features: | Outbuilding(s)                              |
| $\sqrt{}$ | FireplaceLocation :   | Living Room                                 |
| $\sqrt{}$ | Dining:               | Dining/kitchen Combo,<br>Formal Dining Room |