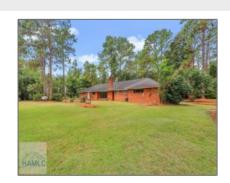

# 336 Bryant Boyette Road, Bristol, Appling, Georgia, United States 3151

3,155 Sqft - 336 Bryant Boyette Road, Bristol, Appling, Georgia, United States 31518

#### \$575,000 Price: Rooms: 12 Bedrooms: 4 Bathrooms: 3 Half Bathrooms: 1 3,155 Sqft Square Footage: Year Built: 1969 Subdivision: NONE For Sale Listing Type: Elementary School: 4th District Elementary Middle School: **Appling County** High School: **Appling County**

## **Features**

| $\sqrt{}$ | Style:                | Ranch                                       |
|-----------|-----------------------|---------------------------------------------|
| $\sqrt{}$ | Construct/Siding:     | Brick                                       |
| $\sqrt{}$ | Roof:                 | Shingle                                     |
| $\sqrt{}$ | Car Storage:          | Attached, Carport, Two<br>Car               |
| $\sqrt{}$ | Exterior<br>Features: | Outbuilding(s)                              |
| $\sqrt{}$ | FireplaceLocation :   | Living Room                                 |
| $\sqrt{}$ | Dining:               | Dining/kitchen Combo,<br>Formal Dining Room |