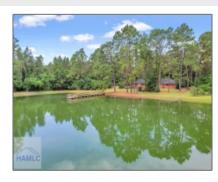

# 336 Bryant Boyette Road, Bristol, Appling, Georgia, United States 3151

3,155 Sqft - 336 Bryant Boyette Road, Bristol, Appling, Georgia, United States 31518

## **Features**

| $\sqrt{}$ | Style:                | Ranch                                       |
|-----------|-----------------------|---------------------------------------------|
| $\sqrt{}$ | Construct/Siding:     | Brick                                       |
| $\sqrt{}$ | Roof:                 | Shingle                                     |
| $\sqrt{}$ | Car Storage:          | Attached, Carport, Two<br>Car               |
| $\sqrt{}$ | Exterior<br>Features: | Outbuilding(s)                              |
| $\sqrt{}$ | FireplaceLocation :   | Living Room                                 |
| $\sqrt{}$ | Dining:               | Dining/kitchen Combo,<br>Formal Dining Room |