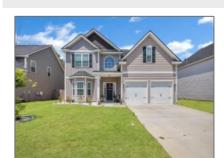

# 235 Sapwood Way, Hinesville, Liberty, Georgia, United States 31313

2,618 Sqft - 235 Sapwood Way, Hinesville, Liberty, Georgia, United States 31313

### Price: \$341,999 Lot Size: 0.36 Acre Rooms: 11 Bedrooms: 4 Bathrooms: 2 Half Bathrooms: 1 Square Footage: 2,618 Sqft Year Built: 2021 Subdivision: Tranquil South For Sale Listing Type: Elementary School: Joseph Martin Middle School: Snelson Golden Middle