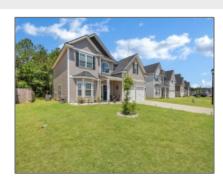

# 235 Sapwood Way, Hinesville, Liberty, Georgia, United States 31313

2,618 Sqft - 235 Sapwood Way, Hinesville, Liberty, Georgia, United States 31313

### Price: \$341,999 Lot Size: 0.36 Acre Rooms: 11 Bedrooms: 4 Bathrooms: 2 Half Bathrooms: 1 Square Footage: 2,618 Sqft Year Built: 2021 Subdivision: Tranquil South For Sale Listing Type: Elementary School: Joseph Martin Middle School: Snelson Golden Middle