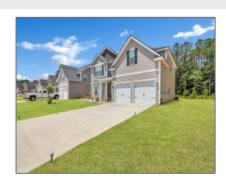

# 235 Sapwood Way, Hinesville, Liberty, Georgia, United States 31313

2,618 Sqft - 235 Sapwood Way, Hinesville, Liberty, Georgia, United States 31313

### Price: \$341,999 Lot Size: 0.36 Acre Rooms: 11 Bedrooms: 4 Bathrooms: 2 Half Bathrooms: 1 Square Footage: 2,618 Sqft Year Built: 2021 Subdivision: Tranquil South For Sale Listing Type: Elementary School: Joseph Martin Middle School: Snelson Golden Middle