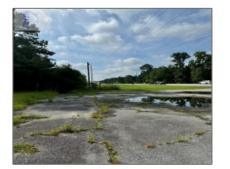

## 4620 East Oglethorpe Highway, Hinesville, Liberty, Georgia, United Sta

0 Sqft - 4620 East Oglethorpe Highway, Hinesville, Liberty, Georgia, United States 31313

| Basic Details    |                | Features            |          |
|------------------|----------------|---------------------|----------|
| Price:           | \$299,000      | √ Style:            | Land     |
| Lot Size:        | 2.80 Acre      | ✓ Construct/Siding: | In Area  |
| Rooms:           | 0              |                     | III Alta |
| Bedrooms:        | 0              |                     |          |
| Bathrooms:       | 0              |                     |          |
| Half Bathrooms:  | 0              |                     |          |
| Square Footage:  | 0 Sqft         |                     |          |
| Year Built:      | 0              |                     |          |
| Subdivision:     | No Subdivision |                     |          |
| Listing Type:    | For Sale       |                     |          |
| Property Status: | Active         |                     |          |
| Address Map      |                | -                   |          |
| Latitude:        | N31° 47' 0.2'' |                     |          |
| Longitude:       | W82° 23' 7.4'' |                     |          |
|                  |                |                     |          |