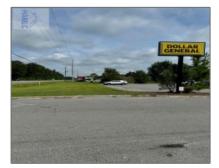

## 4620 East Oglethorpe Highway, Hinesville, Liberty, Georgia, United Sta

0 Sqft - 4620 East Oglethorpe Highway, Hinesville, Liberty, Georgia, United States 31313

| Basic Details    |                | Features            |          |
|------------------|----------------|---------------------|----------|
| Price:           | \$299,000      | √ Style:            | Land     |
| Lot Size:        | 2.80 Acre      | ✓ Construct/Siding: | In Area  |
| Rooms:           | 0              |                     | III Alta |
| Bedrooms:        | 0              |                     |          |
| Bathrooms:       | 0              |                     |          |
| Half Bathrooms:  | 0              |                     |          |
| Square Footage:  | 0 Sqft         |                     |          |
| Year Built:      | 0              |                     |          |
| Subdivision:     | No Subdivision |                     |          |
| Listing Type:    | For Sale       |                     |          |
| Property Status: | Active         |                     |          |
| Address Map      |                | -                   |          |
| Latitude:        | N31° 47' 0.2'' |                     |          |
| Longitude:       | W82° 23' 7.4'' |                     |          |
|                  |                |                     |          |