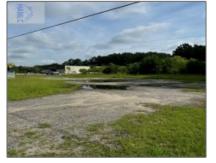

## 4620 East Oglethorpe Highway, Hinesville, Liberty, Georgia, United Sta

0 Sqft - 4620 East Oglethorpe Highway, Hinesville, Liberty, Georgia, United States 31313

| Basic Details    |                | Features            |          |
|------------------|----------------|---------------------|----------|
| Price:           | \$299,000      | √ Style:            | Land     |
| Lot Size:        | 2.80 Acre      | ✓ Construct/Siding: | In Area  |
| Rooms:           | 0              |                     | III Alta |
| Bedrooms:        | 0              |                     |          |
| Bathrooms:       | 0              |                     |          |
| Half Bathrooms:  | 0              |                     |          |
| Square Footage:  | 0 Sqft         |                     |          |
| Year Built:      | 0              |                     |          |
| Subdivision:     | No Subdivision |                     |          |
| Listing Type:    | For Sale       |                     |          |
| Property Status: | Active         |                     |          |
| Address Map      |                | -                   |          |
| Latitude:        | N31° 47' 0.2'' |                     |          |
| Longitude:       | W82° 23' 7.4'' |                     |          |
|                  |                |                     |          |