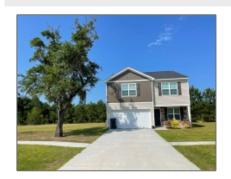

## 121 Tondee Way, Midway, Georgia 31320

2,241 Sqft - 121 Tondee Way, Midway, Liberty, Georgia, United States 31320

## **Basic Details**

| Dasic Details    |                                         |
|------------------|-----------------------------------------|
| Price:           | \$340,000                               |
| Rooms:           | 7                                       |
| Bedrooms:        | 3                                       |
| Bathrooms:       | 2                                       |
| Half Bathrooms:  | 1                                       |
| Square Footage:  | 2,241 Sqft                              |
| Year Built:      | 2021                                    |
| Subdivision:     | Colonies at<br>Hambersham<br>Plantation |
| Listing Type:    | For Sale                                |
| Listing ID:      | 154974                                  |
| Property Status: | Active                                  |