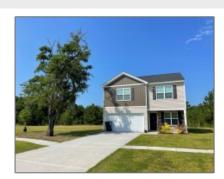

## 121 Tondee Way, Midway, Georgia 31320

2,241 Sqft - 121 Tondee Way, Midway, Liberty, Georgia, United States 31320

## **Basic Details**

| Dasic Details    |                                         |
|------------------|-----------------------------------------|
| Price:           | \$340,000                               |
| Rooms:           | 7                                       |
| Bedrooms:        | 3                                       |
| Bathrooms:       | 2                                       |
| Half Bathrooms:  | 1                                       |
| Square Footage:  | 2,241 Sqft                              |
| Year Built:      | 2021                                    |
| Subdivision:     | Colonies at<br>Hambersham<br>Plantation |
| Listing Type:    | For Sale                                |
| Listing ID:      | 154974                                  |
| Property Status: | Active                                  |